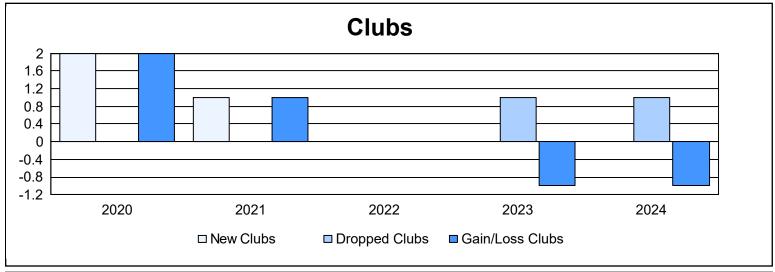

District 310 B As of June 2024 Cumulative

| Year      | New<br>Clubs | Dropped<br>Clubs | Gain/<br>Loss<br>Clubs | New<br>Members | Charter<br>Members | Reinstate<br>Members | Transfer<br>Members | Total<br>Member<br>Added | Total<br>Members<br>Dropped | Gain/<br>Loss<br>Members |
|-----------|--------------|------------------|------------------------|----------------|--------------------|----------------------|---------------------|--------------------------|-----------------------------|--------------------------|
| 2019-2020 | 2            | 0                | 2                      | 111            | 65                 | 13                   | 2                   | 191                      | 173                         | 18                       |
| 2020-2021 | 1            | 0                | 1                      | 89             | 40                 | 13                   | 7                   | 149                      | 212                         | -63                      |
| 2021-2022 | 0            | 0                | 0                      | 95             | 5                  | 11                   | 2                   | 113                      | 128                         | -15                      |
| 2022-2023 | 0            | 1                | -1                     | 100            | 3                  | 8                    | 0                   | 111                      | 153                         | -42                      |
| 2023-2024 | 0            | 1                | -1                     | 81             | 4                  | 9                    | 8                   | 102                      | 137                         | -35                      |
| Average   | 1            | 0                | 0                      | 95             | 23                 | 11                   | 4                   | 133                      | 161                         | -27                      |