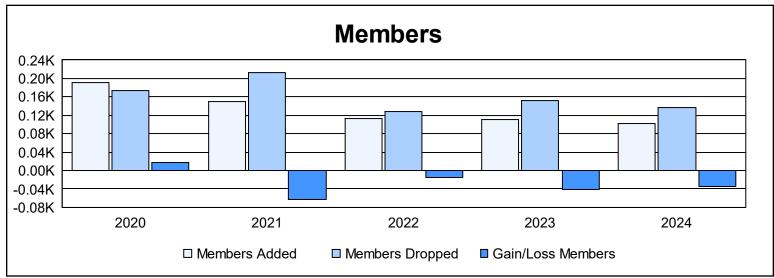

District 310 B As of June 2024 Cumulative

| Year      | New<br>Clubs | Dropped<br>Clubs | Gain/<br>Loss<br>Clubs | New<br>Members | Charter<br>Members | Reinstate<br>Members | Transfer<br>Members | Total<br>Member<br>Added | Total<br>Members<br>Dropped | Gain/<br>Loss<br>Members |
|-----------|--------------|------------------|------------------------|----------------|--------------------|----------------------|---------------------|--------------------------|-----------------------------|--------------------------|
| 2019-2020 | 2            | 0                | 2                      | 111            | 65                 | 13                   | 2                   | 191                      | 173                         | 18                       |
| 2020-2021 | 1            | 0                | 1                      | 89             | 40                 | 13                   | 7                   | 149                      | 212                         | -63                      |
| 2021-2022 | 0            | 0                | 0                      | 95             | 5                  | 11                   | 2                   | 113                      | 128                         | -15                      |
| 2022-2023 | 0            | 1                | -1                     | 100            | 3                  | 8                    | 0                   | 111                      | 153                         | -42                      |
| 2023-2024 | 0            | 1                | -1                     | 81             | 4                  | 9                    | 8                   | 102                      | 137                         | -35                      |
| Average   | 1            | 0                | 0                      | 95             | 23                 | 11                   | 4                   | 133                      | 161                         | -27                      |