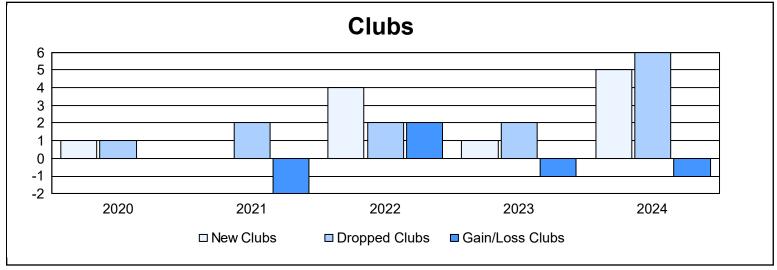

District 310 D As of June 2024 Cumulative

| Year      | New<br>Clubs | Dropped<br>Clubs | Gain/<br>Loss<br>Clubs | New<br>Members | Charter<br>Members | Reinstate<br>Members | Transfer<br>Members | Total<br>Member<br>Added | Total<br>Members<br>Dropped | Gain/<br>Loss<br>Members |
|-----------|--------------|------------------|------------------------|----------------|--------------------|----------------------|---------------------|--------------------------|-----------------------------|--------------------------|
| 2019-2020 | 1            | 1                | 0                      | 107            | 55                 | 8                    | 18                  | 188                      | 299                         | -111                     |
| 2020-2021 | 0            | 2                | -2                     | 153            | 8                  | 5                    | 2                   | 168                      | 222                         | -54                      |
| 2021-2022 | 4            | 2                | 2                      | 109            | 118                | 8                    | 6                   | 241                      | 193                         | 48                       |
| 2022-2023 | 1            | 2                | -1                     | 117            | 35                 | 18                   | 4                   | 174                      | 289                         | -115                     |
| 2023-2024 | 5            | 6                | -1                     | 210            | 134                | 13                   | 24                  | 381                      | 271                         | 110                      |
| Average   | 2            | 3                | 0                      | 139            | 70                 | 10                   | 11                  | 230                      | 255                         | -24                      |