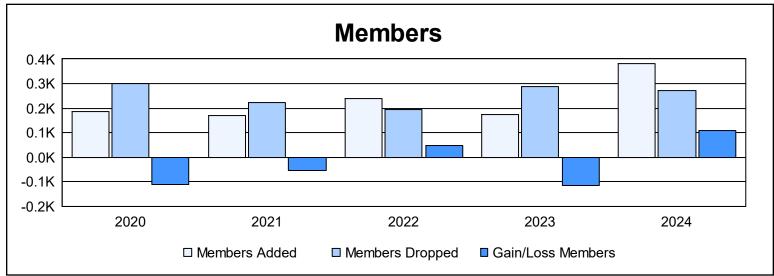

District 310 D As of June 2024 Cumulative

| Year      | New<br>Clubs | Dropped<br>Clubs | Gain/<br>Loss<br>Clubs | New<br>Members | Charter<br>Members | Reinstate<br>Members | Transfer<br>Members | Total<br>Member<br>Added | Total<br>Members<br>Dropped | Gain/<br>Loss<br>Members |
|-----------|--------------|------------------|------------------------|----------------|--------------------|----------------------|---------------------|--------------------------|-----------------------------|--------------------------|
| 2019-2020 | 1            | 1                | 0                      | 107            | 55                 | 8                    | 18                  | 188                      | 299                         | -111                     |
| 2020-2021 | 0            | 2                | -2                     | 153            | 8                  | 5                    | 2                   | 168                      | 222                         | -54                      |
| 2021-2022 | 4            | 2                | 2                      | 109            | 118                | 8                    | 6                   | 241                      | 193                         | 48                       |
| 2022-2023 | 1            | 2                | -1                     | 117            | 35                 | 18                   | 4                   | 174                      | 289                         | -115                     |
| 2023-2024 | 5            | 6                | -1                     | 210            | 134                | 13                   | 24                  | 381                      | 271                         | 110                      |
| Average   | 2            | 3                | 0                      | 139            | 70                 | 10                   | 11                  | 230                      | 255                         | -24                      |