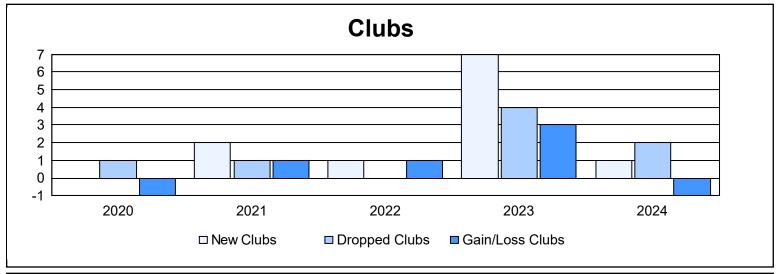

District 310 E As of June 2024 Cumulative

| Year      | New<br>Clubs | Dropped<br>Clubs | Gain/<br>Loss<br>Clubs | New<br>Members | Charter<br>Members | Reinstate<br>Members | Transfer<br>Members | Total<br>Member<br>Added | Total<br>Members<br>Dropped | Gain/<br>Loss<br>Members |
|-----------|--------------|------------------|------------------------|----------------|--------------------|----------------------|---------------------|--------------------------|-----------------------------|--------------------------|
| 2019-2020 | 0            | 1                | -1                     | 86             | 14                 | 14                   | 14                  | 128                      | 408                         | -280                     |
| 2020-2021 | 2            | 1                | 1                      | 137            | 72                 | 29                   | 21                  | 259                      | 177                         | 82                       |
| 2021-2022 | 1            | 0                | 1                      | 169            | 31                 | 8                    | 21                  | 229                      | 196                         | 33                       |
| 2022-2023 | 7            | 4                | 3                      | 144            | 190                | 11                   | 15                  | 360                      | 352                         | 8                        |
| 2023-2024 | 1            | 2                | -1                     | 86             | 26                 | 5                    | 11                  | 128                      | 240                         | -112                     |
| Average   | 2            | 2                | 1                      | 124            | 67                 | 13                   | 16                  | 221                      | 275                         | -54                      |