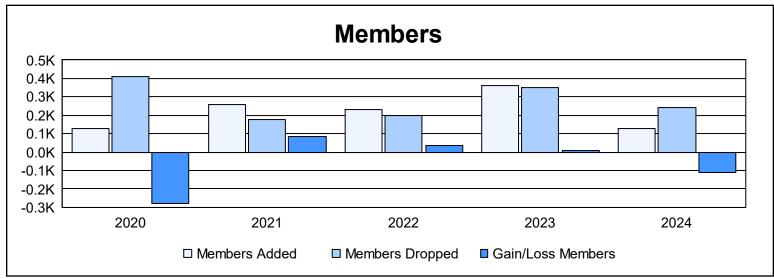

District 310 E As of June 2024 Cumulative

| Year      | New<br>Clubs | Dropped<br>Clubs | Gain/<br>Loss<br>Clubs | New<br>Members | Charter<br>Members | Reinstate<br>Members | Transfer<br>Members | Total<br>Member<br>Added | Total<br>Members<br>Dropped | Gain/<br>Loss<br>Members |
|-----------|--------------|------------------|------------------------|----------------|--------------------|----------------------|---------------------|--------------------------|-----------------------------|--------------------------|
| 2019-2020 | 0            | 1                | -1                     | 86             | 14                 | 14                   | 14                  | 128                      | 408                         | -280                     |
| 2020-2021 | 2            | 1                | 1                      | 137            | 72                 | 29                   | 21                  | 259                      | 177                         | 82                       |
| 2021-2022 | 1            | 0                | 1                      | 169            | 31                 | 8                    | 21                  | 229                      | 196                         | 33                       |
| 2022-2023 | 7            | 4                | 3                      | 144            | 190                | 11                   | 15                  | 360                      | 352                         | 8                        |
| 2023-2024 | 1            | 2                | -1                     | 86             | 26                 | 5                    | 11                  | 128                      | 240                         | -112                     |
| Average   | 2            | 2                | 1                      | 124            | 67                 | 13                   | 16                  | 221                      | 275                         | -54                      |