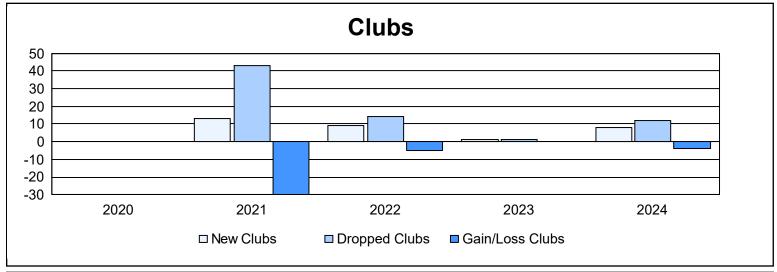

District 315A3 As of June 2024 Cumulative

| Year      | New<br>Clubs | Dropped<br>Clubs | Gain/<br>Loss<br>Clubs | New<br>Members | Charter<br>Members | Reinstate<br>Members | Transfer<br>Members | Total<br>Member<br>Added | Total<br>Members<br>Dropped | Gain/<br>Loss<br>Members |
|-----------|--------------|------------------|------------------------|----------------|--------------------|----------------------|---------------------|--------------------------|-----------------------------|--------------------------|
| 2019-2020 | 0            | 0                | 0                      | 187            | 44                 | 7                    | 85                  | 323                      | 561                         | -238                     |
| 2020-2021 | 13           | 43               | -30                    | 95             | 333                | 1                    | 26                  | 455                      | 2,250                       | -1,795                   |
| 2021-2022 | 9            | 14               | -5                     | 556            | 530                | 32                   | 155                 | 1,273                    | 455                         | 818                      |
| 2022-2023 | 1            | 1                | 0                      | 25             | 28                 | 35                   | 4                   | 92                       | 869                         | -777                     |
| 2023-2024 | 8            | 12               | -4                     | 131            | 177                | 99                   | 12                  | 419                      | 385                         | 34                       |
| Average   | 6            | 14               | -8                     | 199            | 222                | 35                   | 56                  | 512                      | 904                         | -392                     |