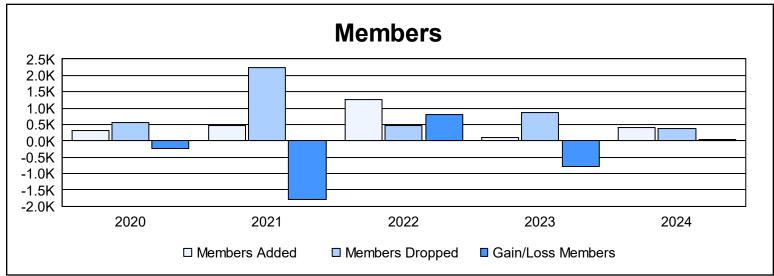

District 315A3 As of June 2024 Cumulative

| Year      | New<br>Clubs | Dropped<br>Clubs | Gain/<br>Loss<br>Clubs | New<br>Members | Charter<br>Members | Reinstate<br>Members | Transfer<br>Members | Total<br>Member<br>Added | Total<br>Members<br>Dropped | Gain/<br>Loss<br>Members |
|-----------|--------------|------------------|------------------------|----------------|--------------------|----------------------|---------------------|--------------------------|-----------------------------|--------------------------|
| 2019-2020 | 0            | 0                | 0                      | 187            | 44                 | 7                    | 85                  | 323                      | 561                         | -238                     |
| 2020-2021 | 13           | 43               | -30                    | 95             | 333                | 1                    | 26                  | 455                      | 2,250                       | -1,795                   |
| 2021-2022 | 9            | 14               | -5                     | 556            | 530                | 32                   | 155                 | 1,273                    | 455                         | 818                      |
| 2022-2023 | 1            | 1                | 0                      | 25             | 28                 | 35                   | 4                   | 92                       | 869                         | -777                     |
| 2023-2024 | 8            | 12               | -4                     | 131            | 177                | 99                   | 12                  | 419                      | 385                         | 34                       |
| Average   | 6            | 14               | -8                     | 199            | 222                | 35                   | 56                  | 512                      | 904                         | -392                     |