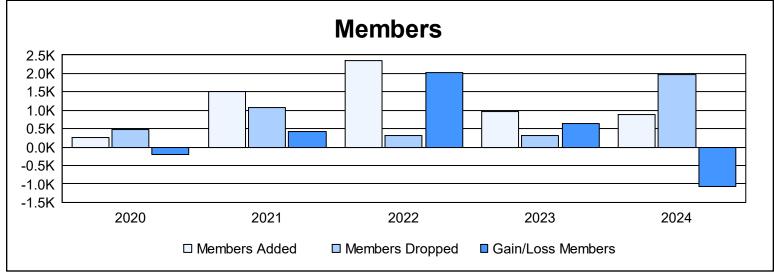

District 315B2 As of June 2024 Cumulative

| Year      | New<br>Clubs | Dropped<br>Clubs | Gain/<br>Loss<br>Clubs | New<br>Members | Charter<br>Members | Reinstate<br>Members | Transfer<br>Members | Total<br>Member<br>Added | Total<br>Members<br>Dropped | Gain/<br>Loss<br>Members |
|-----------|--------------|------------------|------------------------|----------------|--------------------|----------------------|---------------------|--------------------------|-----------------------------|--------------------------|
| 2019-2020 | 5            | 2                | 3                      | 134            | 120                | 13                   | 5                   | 272                      | 481                         | -209                     |
| 2020-2021 | 26           | 15               | 11                     | 691            | 736                | 31                   | 44                  | 1,502                    | 1,081                       | 421                      |
| 2021-2022 | 30           | 0                | 30                     | 1,120          | 952                | 214                  | 54                  | 2,340                    | 309                         | 2,031                    |
| 2022-2023 | 9            | 1                | 8                      | 668            | 216                | 43                   | 40                  | 967                      | 326                         | 641                      |
| 2023-2024 | 17           | 12               | 5                      | 103            | 383                | 379                  | 31                  | 896                      | 1,972                       | -1,076                   |
| Average   | 17           | 6                | 11                     | 543            | 481                | 136                  | 35                  | 1,195                    | 834                         | 362                      |