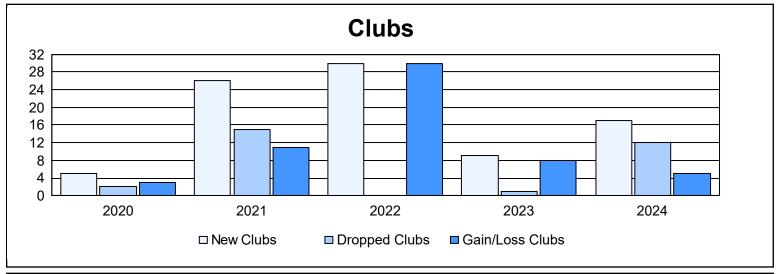

District 315B2 As of June 2024 Cumulative

| Year      | New<br>Clubs | Dropped<br>Clubs | Gain/<br>Loss<br>Clubs | New<br>Members | Charter<br>Members | Reinstate<br>Members | Transfer<br>Members | Total<br>Member<br>Added | Total<br>Members<br>Dropped | Gain/<br>Loss<br>Members |
|-----------|--------------|------------------|------------------------|----------------|--------------------|----------------------|---------------------|--------------------------|-----------------------------|--------------------------|
| 2019-2020 | 5            | 2                | 3                      | 134            | 120                | 13                   | 5                   | 272                      | 481                         | -209                     |
| 2020-2021 | 26           | 15               | 11                     | 691            | 736                | 31                   | 44                  | 1,502                    | 1,081                       | 421                      |
| 2021-2022 | 30           | 0                | 30                     | 1,120          | 952                | 214                  | 54                  | 2,340                    | 309                         | 2,031                    |
| 2022-2023 | 9            | 1                | 8                      | 668            | 216                | 43                   | 40                  | 967                      | 326                         | 641                      |
| 2023-2024 | 17           | 12               | 5                      | 103            | 383                | 379                  | 31                  | 896                      | 1,972                       | -1,076                   |
| Average   | 17           | 6                | 11                     | 543            | 481                | 136                  | 35                  | 1,195                    | 834                         | 362                      |