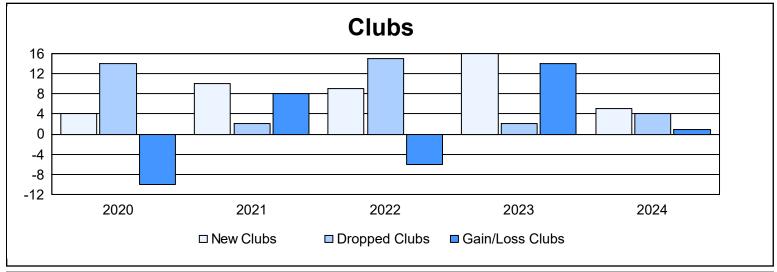

District 315B4 As of June 2024 Cumulative

| Year      | New<br>Clubs | Dropped<br>Clubs | Gain/<br>Loss<br>Clubs | New<br>Members | Charter<br>Members | Reinstate<br>Members | Transfer<br>Members | Total<br>Member<br>Added | Total<br>Members<br>Dropped | Gain/<br>Loss<br>Members |
|-----------|--------------|------------------|------------------------|----------------|--------------------|----------------------|---------------------|--------------------------|-----------------------------|--------------------------|
| 2019-2020 | 4            | 14               | -10                    | 293            | 104                | 40                   | 3                   | 440                      | 624                         | -184                     |
| 2020-2021 | 10           | 2                | 8                      | 279            | 309                | 33                   | 9                   | 630                      | 521                         | 109                      |
| 2021-2022 | 9            | 15               | -6                     | 323            | 232                | 12                   | 4                   | 571                      | 720                         | -149                     |
| 2022-2023 | 16           | 2                | 14                     | 710            | 411                | 36                   | 22                  | 1,179                    | 321                         | 858                      |
| 2023-2024 | 5            | 4                | 1                      | 376            | 106                | 21                   | 18                  | 521                      | 708                         | -187                     |
| Average   | 9            | 7                | 1                      | 396            | 232                | 28                   | 11                  | 668                      | 579                         | 89                       |