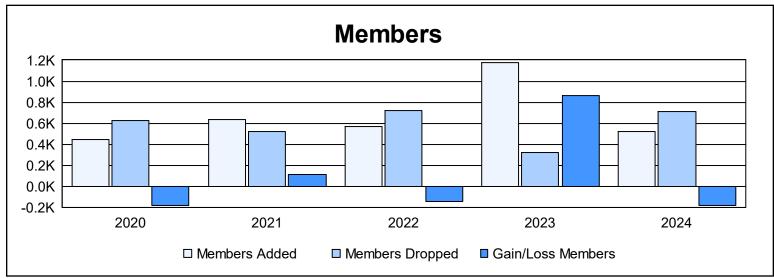

District 315B4 As of June 2024 Cumulative

| Year      | New<br>Clubs | Dropped<br>Clubs | Gain/<br>Loss<br>Clubs | New<br>Members | Charter<br>Members | Reinstate<br>Members | Transfer<br>Members | Total<br>Member<br>Added | Total<br>Members<br>Dropped | Gain/<br>Loss<br>Members |
|-----------|--------------|------------------|------------------------|----------------|--------------------|----------------------|---------------------|--------------------------|-----------------------------|--------------------------|
| 2019-2020 | 4            | 14               | -10                    | 293            | 104                | 40                   | 3                   | 440                      | 624                         | -184                     |
| 2020-2021 | 10           | 2                | 8                      | 279            | 309                | 33                   | 9                   | 630                      | 521                         | 109                      |
| 2021-2022 | 9            | 15               | -6                     | 323            | 232                | 12                   | 4                   | 571                      | 720                         | -149                     |
| 2022-2023 | 16           | 2                | 14                     | 710            | 411                | 36                   | 22                  | 1,179                    | 321                         | 858                      |
| 2023-2024 | 5            | 4                | 1                      | 376            | 106                | 21                   | 18                  | 521                      | 708                         | -187                     |
| Average   | 9            | 7                | 1                      | 396            | 232                | 28                   | 11                  | 668                      | 579                         | 89                       |