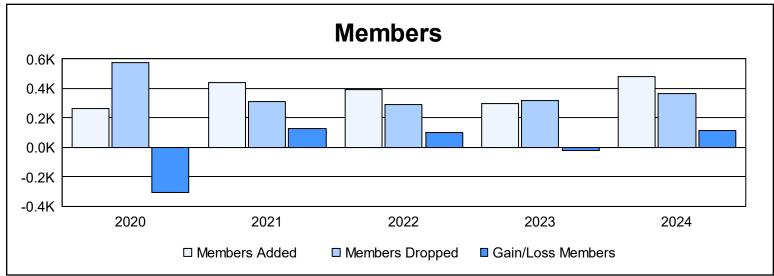

District 316 G As of June 2024 Cumulative

| Year      | New<br>Clubs | Dropped<br>Clubs | Gain/<br>Loss<br>Clubs | New<br>Members | Charter<br>Members | Reinstate<br>Members | Transfer<br>Members | Total<br>Member<br>Added | Total<br>Members<br>Dropped | Gain/<br>Loss<br>Members |
|-----------|--------------|------------------|------------------------|----------------|--------------------|----------------------|---------------------|--------------------------|-----------------------------|--------------------------|
| 2019-2020 | 3            | 9                | -6                     | 142            | 88                 | 32                   | 5                   | 267                      | 576                         | -309                     |
| 2020-2021 | 6            | 1                | 5                      | 284            | 139                | 8                    | 8                   | 439                      | 311                         | 128                      |
| 2021-2022 | 3            | 5                | -2                     | 313            | 73                 | 4                    | 5                   | 395                      | 294                         | 101                      |
| 2022-2023 | 3            | 5                | -2                     | 183            | 86                 | 26                   | 2                   | 297                      | 320                         | -23                      |
| 2023-2024 | 7            | 2                | 5                      | 293            | 157                | 20                   | 10                  | 480                      | 365                         | 115                      |
| Average   | 4            | 4                | 0                      | 243            | 109                | 18                   | 6                   | 376                      | 373                         | 2                        |