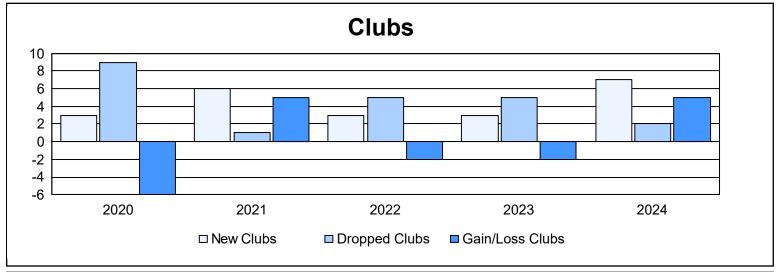

District 316 G As of June 2024 Cumulative

| Year      | New<br>Clubs | Dropped<br>Clubs | Gain/<br>Loss<br>Clubs | New<br>Members | Charter<br>Members | Reinstate<br>Members | Transfer<br>Members | Total<br>Member<br>Added | Total<br>Members<br>Dropped | Gain/<br>Loss<br>Members |
|-----------|--------------|------------------|------------------------|----------------|--------------------|----------------------|---------------------|--------------------------|-----------------------------|--------------------------|
| 2019-2020 | 3            | 9                | -6                     | 142            | 88                 | 32                   | 5                   | 267                      | 576                         | -309                     |
| 2020-2021 | 6            | 1                | 5                      | 284            | 139                | 8                    | 8                   | 439                      | 311                         | 128                      |
| 2021-2022 | 3            | 5                | -2                     | 313            | 73                 | 4                    | 5                   | 395                      | 294                         | 101                      |
| 2022-2023 | 3            | 5                | -2                     | 183            | 86                 | 26                   | 2                   | 297                      | 320                         | -23                      |
| 2023-2024 | 7            | 2                | 5                      | 293            | 157                | 20                   | 10                  | 480                      | 365                         | 115                      |
| Average   | 4            | 4                | 0                      | 243            | 109                | 18                   | 6                   | 376                      | 373                         | 2                        |