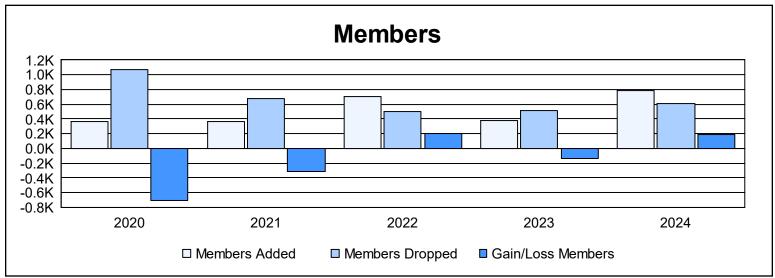

District 316 H As of June 2024 Cumulative

| Year      | New<br>Clubs | Dropped<br>Clubs | Gain/<br>Loss<br>Clubs | New<br>Members | Charter<br>Members | Reinstate<br>Members | Transfer<br>Members | Total<br>Member<br>Added | Total<br>Members<br>Dropped | Gain/<br>Loss<br>Members |
|-----------|--------------|------------------|------------------------|----------------|--------------------|----------------------|---------------------|--------------------------|-----------------------------|--------------------------|
| 2019-2020 | 0            | 11               | -11                    | 296            | 45                 | 16                   | 3                   | 360                      | 1,068                       | -708                     |
| 2020-2021 | 4            | 5                | -1                     | 235            | 105                | 10                   | 19                  | 369                      | 676                         | -307                     |
| 2021-2022 | 10           | 2                | 8                      | 361            | 268                | 57                   | 20                  | 706                      | 500                         | 206                      |
| 2022-2023 | 0            | 9                | -9                     | 257            | 46                 | 64                   | 7                   | 374                      | 513                         | -139                     |
| 2023-2024 | 5            | 4                | 1                      | 568            | 137                | 68                   | 18                  | 791                      | 605                         | 186                      |
| Average   | 4            | 6                | -2                     | 343            | 120                | 43                   | 13                  | 520                      | 672                         | -152                     |