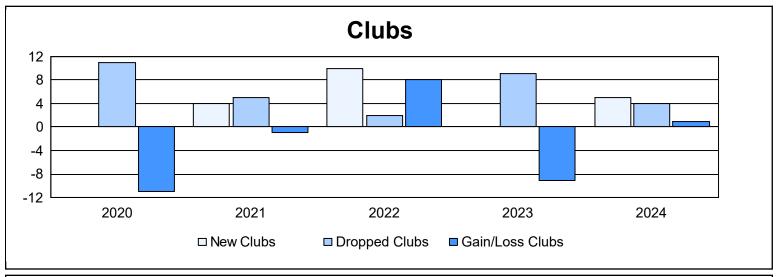

District 316 H As of June 2024 Cumulative

| Year      | New<br>Clubs | Dropped<br>Clubs | Gain/<br>Loss<br>Clubs | New<br>Members | Charter<br>Members | Reinstate<br>Members | Transfer<br>Members | Total<br>Member<br>Added | Total<br>Members<br>Dropped | Gain/<br>Loss<br>Members |
|-----------|--------------|------------------|------------------------|----------------|--------------------|----------------------|---------------------|--------------------------|-----------------------------|--------------------------|
| 2019-2020 | 0            | 11               | -11                    | 296            | 45                 | 16                   | 3                   | 360                      | 1,068                       | -708                     |
| 2020-2021 | 4            | 5                | -1                     | 235            | 105                | 10                   | 19                  | 369                      | 676                         | -307                     |
| 2021-2022 | 10           | 2                | 8                      | 361            | 268                | 57                   | 20                  | 706                      | 500                         | 206                      |
| 2022-2023 | 0            | 9                | -9                     | 257            | 46                 | 64                   | 7                   | 374                      | 513                         | -139                     |
| 2023-2024 | 5            | 4                | 1                      | 568            | 137                | 68                   | 18                  | 791                      | 605                         | 186                      |
| Average   | 4            | 6                | -2                     | 343            | 120                | 43                   | 13                  | 520                      | 672                         | -152                     |