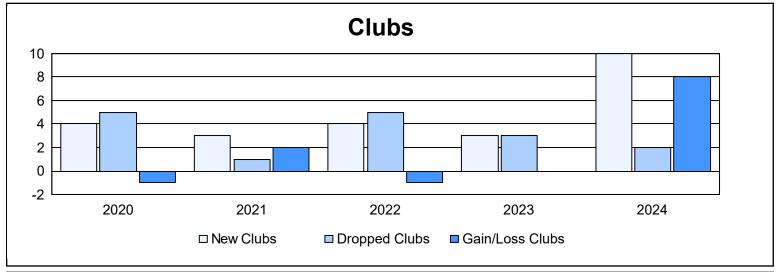

District 317 B

As of June 2024 Cumulative

| Year      | New<br>Clubs | Dropped<br>Clubs | Gain/<br>Loss<br>Clubs | New<br>Members | Charter<br>Members | Reinstate<br>Members | Transfer<br>Members | Total<br>Member<br>Added | Total<br>Members<br>Dropped | Gain/<br>Loss<br>Members |
|-----------|--------------|------------------|------------------------|----------------|--------------------|----------------------|---------------------|--------------------------|-----------------------------|--------------------------|
| 2019-2020 | 4            | 5                | -1                     | 265            | 114                | 7                    | 6                   | 392                      | 491                         | -99                      |
| 2020-2021 | 3            | 1                | 2                      | 246            | 138                | 17                   | 3                   | 404                      | 352                         | 52                       |
| 2021-2022 | 4            | 5                | -1                     | 257            | 158                | 30                   | 4                   | 449                      | 520                         | -71                      |
| 2022-2023 | 3            | 3                | 0                      | 305            | 102                | 23                   | 49                  | 479                      | 367                         | 112                      |
| 2023-2024 | 10           | 2                | 8                      | 648            | 251                | 49                   | 7                   | 955                      | 482                         | 473                      |
| Average   | 5            | 3                | 2                      | 344            | 153                | 25                   | 14                  | 536                      | 442                         | 93                       |