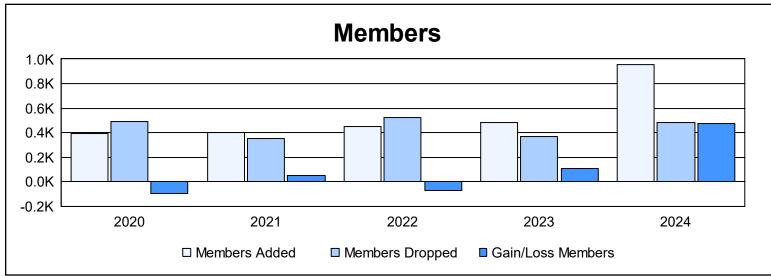

District 317 B

As of June 2024 Cumulative

| Year      | New<br>Clubs | Dropped<br>Clubs | Gain/<br>Loss<br>Clubs | New<br>Members | Charter<br>Members | Reinstate<br>Members | Transfer<br>Members | Total<br>Member<br>Added | Total<br>Members<br>Dropped | Gain/<br>Loss<br>Members |
|-----------|--------------|------------------|------------------------|----------------|--------------------|----------------------|---------------------|--------------------------|-----------------------------|--------------------------|
| 2019-2020 | 4            | 5                | -1                     | 265            | 114                | 7                    | 6                   | 392                      | 491                         | -99                      |
| 2020-2021 | 3            | 1                | 2                      | 246            | 138                | 17                   | 3                   | 404                      | 352                         | 52                       |
| 2021-2022 | 4            | 5                | -1                     | 257            | 158                | 30                   | 4                   | 449                      | 520                         | -71                      |
| 2022-2023 | 3            | 3                | 0                      | 305            | 102                | 23                   | 49                  | 479                      | 367                         | 112                      |
| 2023-2024 | 10           | 2                | 8                      | 648            | 251                | 49                   | 7                   | 955                      | 482                         | 473                      |
| Average   | 5            | 3                | 2                      | 344            | 153                | 25                   | 14                  | 536                      | 442                         | 93                       |