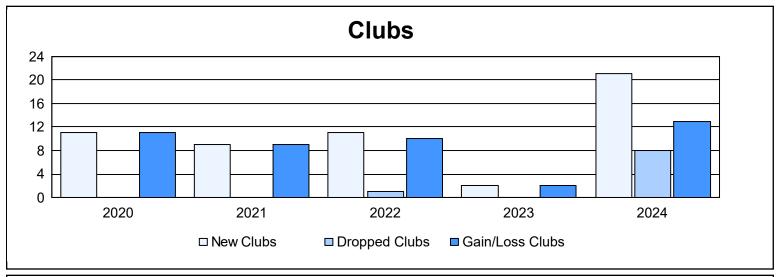

District 317 G

As of June 2024 Cumulative

| Year      | New<br>Clubs | Dropped<br>Clubs | Gain/<br>Loss<br>Clubs | New<br>Members | Charter<br>Members | Reinstate<br>Members | Transfer<br>Members | Total<br>Member<br>Added | Total<br>Members<br>Dropped | Gain/<br>Loss<br>Members |
|-----------|--------------|------------------|------------------------|----------------|--------------------|----------------------|---------------------|--------------------------|-----------------------------|--------------------------|
| 2019-2020 | 11           | 0                | 11                     | 305            | 286                | 40                   | 7                   | 638                      | 283                         | 355                      |
| 2020-2021 | 9            | 0                | 9                      | 397            | 262                | 18                   | 15                  | 692                      | 478                         | 214                      |
| 2021-2022 | 11           | 1                | 10                     | 366            | 304                | 51                   | 19                  | 740                      | 445                         | 295                      |
| 2022-2023 | 2            | 0                | 2                      | 174            | 76                 | 18                   | 4                   | 272                      | 558                         | -286                     |
| 2023-2024 | 21           | 8                | 13                     | 487            | 578                | 178                  | 41                  | 1,284                    | 566                         | 718                      |
| Average   | 11           | 2                | 9                      | 346            | 301                | 61                   | 17                  | 725                      | 466                         | 259                      |