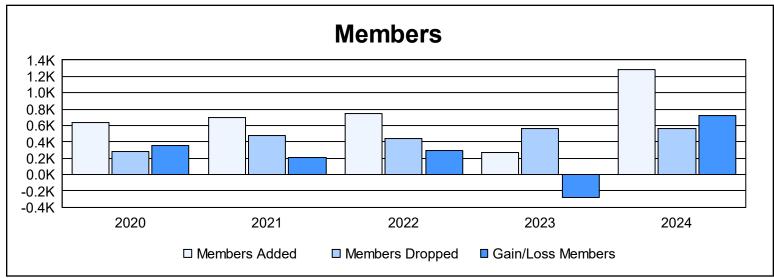

District 317 G

As of June 2024 Cumulative

| Year      | New<br>Clubs | Dropped<br>Clubs | Gain/<br>Loss<br>Clubs | New<br>Members | Charter<br>Members | Reinstate<br>Members | Transfer<br>Members | Total<br>Member<br>Added | Total<br>Members<br>Dropped | Gain/<br>Loss<br>Members |
|-----------|--------------|------------------|------------------------|----------------|--------------------|----------------------|---------------------|--------------------------|-----------------------------|--------------------------|
| 2019-2020 | 11           | 0                | 11                     | 305            | 286                | 40                   | 7                   | 638                      | 283                         | 355                      |
| 2020-2021 | 9            | 0                | 9                      | 397            | 262                | 18                   | 15                  | 692                      | 478                         | 214                      |
| 2021-2022 | 11           | 1                | 10                     | 366            | 304                | 51                   | 19                  | 740                      | 445                         | 295                      |
| 2022-2023 | 2            | 0                | 2                      | 174            | 76                 | 18                   | 4                   | 272                      | 558                         | -286                     |
| 2023-2024 | 21           | 8                | 13                     | 487            | 578                | 178                  | 41                  | 1,284                    | 566                         | 718                      |
| Average   | 11           | 2                | 9                      | 346            | 301                | 61                   | 17                  | 725                      | 466                         | 259                      |