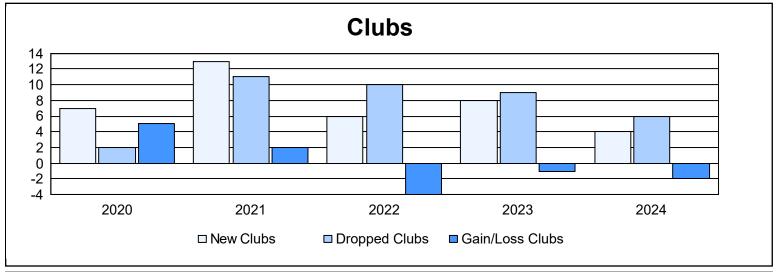

District 318 B As of June 2024 Cumulative

| Year      | New<br>Clubs | Dropped<br>Clubs | Gain/<br>Loss<br>Clubs | New<br>Members | Charter<br>Members | Reinstate<br>Members | Transfer<br>Members | Total<br>Member<br>Added | Total<br>Members<br>Dropped | Gain/<br>Loss<br>Members |
|-----------|--------------|------------------|------------------------|----------------|--------------------|----------------------|---------------------|--------------------------|-----------------------------|--------------------------|
| 2019-2020 | 7            | 2                | 5                      | 158            | 169                | 48                   | 4                   | 379                      | 599                         | -220                     |
| 2020-2021 | 13           | 11               | 2                      | 262            | 373                | 110                  | 30                  | 775                      | 737                         | 38                       |
| 2021-2022 | 6            | 10               | -4                     | 382            | 339                | 147                  | 6                   | 874                      | 879                         | -5                       |
| 2022-2023 | 8            | 9                | -1                     | 263            | 273                | 35                   | 2                   | 573                      | 697                         | -124                     |
| 2023-2024 | 4            | 6                | -2                     | 308            | 130                | 81                   | 0                   | 519                      | 577                         | -58                      |
| Average   | 8            | 8                | 0                      | 275            | 257                | 84                   | 8                   | 624                      | 698                         | -74                      |