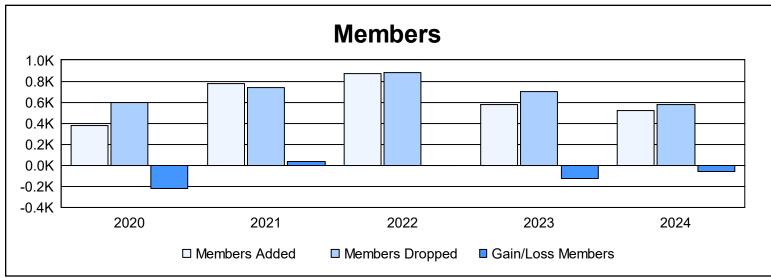

District 318 B As of June 2024 Cumulative

| Year      | New<br>Clubs | Dropped<br>Clubs | Gain/<br>Loss<br>Clubs | New<br>Members | Charter<br>Members | Reinstate<br>Members | Transfer<br>Members | Total<br>Member<br>Added | Total<br>Members<br>Dropped | Gain/<br>Loss<br>Members |
|-----------|--------------|------------------|------------------------|----------------|--------------------|----------------------|---------------------|--------------------------|-----------------------------|--------------------------|
| 2019-2020 | 7            | 2                | 5                      | 158            | 169                | 48                   | 4                   | 379                      | 599                         | -220                     |
| 2020-2021 | 13           | 11               | 2                      | 262            | 373                | 110                  | 30                  | 775                      | 737                         | 38                       |
| 2021-2022 | 6            | 10               | -4                     | 382            | 339                | 147                  | 6                   | 874                      | 879                         | -5                       |
| 2022-2023 | 8            | 9                | -1                     | 263            | 273                | 35                   | 2                   | 573                      | 697                         | -124                     |
| 2023-2024 | 4            | 6                | -2                     | 308            | 130                | 81                   | 0                   | 519                      | 577                         | -58                      |
| Average   | 8            | 8                | 0                      | 275            | 257                | 84                   | 8                   | 624                      | 698                         | -74                      |