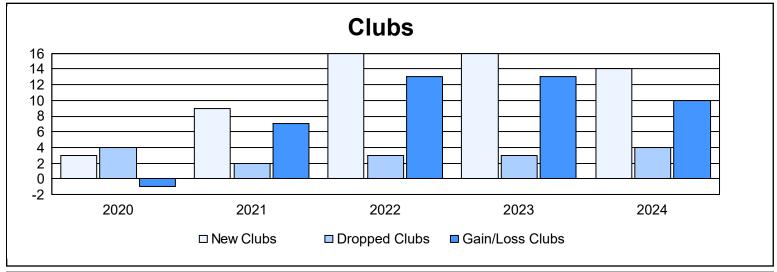

District 318 C

As of June 2024 Cumulative

| Year      | New<br>Clubs | Dropped<br>Clubs | Gain/<br>Loss<br>Clubs | New<br>Members | Charter<br>Members | Reinstate<br>Members | Transfer<br>Members | Total<br>Member<br>Added | Total<br>Members<br>Dropped | Gain/<br>Loss<br>Members |
|-----------|--------------|------------------|------------------------|----------------|--------------------|----------------------|---------------------|--------------------------|-----------------------------|--------------------------|
| 2019-2020 | 3            | 4                | -1                     | 233            | 116                | 28                   | 1                   | 378                      | 595                         | -217                     |
| 2020-2021 | 9            | 2                | 7                      | 250            | 264                | 34                   | 3                   | 551                      | 425                         | 126                      |
| 2021-2022 | 16           | 3                | 13                     | 308            | 424                | 6                    | 5                   | 743                      | 456                         | 287                      |
| 2022-2023 | 16           | 3                | 13                     | 545            | 406                | 68                   | 8                   | 1,027                    | 568                         | 459                      |
| 2023-2024 | 14           | 4                | 10                     | 583            | 361                | 15                   | 4                   | 963                      | 577                         | 386                      |
| Average   | 12           | 3                | 8                      | 384            | 314                | 30                   | 4                   | 732                      | 524                         | 208                      |