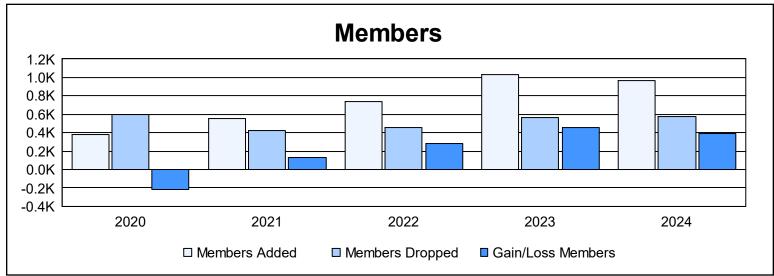

District 318 C

As of June 2024 Cumulative

| Year      | New<br>Clubs | Dropped<br>Clubs | Gain/<br>Loss<br>Clubs | New<br>Members | Charter<br>Members | Reinstate<br>Members | Transfer<br>Members | Total<br>Member<br>Added | Total<br>Members<br>Dropped | Gain/<br>Loss<br>Members |
|-----------|--------------|------------------|------------------------|----------------|--------------------|----------------------|---------------------|--------------------------|-----------------------------|--------------------------|
| 2019-2020 | 3            | 4                | -1                     | 233            | 116                | 28                   | 1                   | 378                      | 595                         | -217                     |
| 2020-2021 | 9            | 2                | 7                      | 250            | 264                | 34                   | 3                   | 551                      | 425                         | 126                      |
| 2021-2022 | 16           | 3                | 13                     | 308            | 424                | 6                    | 5                   | 743                      | 456                         | 287                      |
| 2022-2023 | 16           | 3                | 13                     | 545            | 406                | 68                   | 8                   | 1,027                    | 568                         | 459                      |
| 2023-2024 | 14           | 4                | 10                     | 583            | 361                | 15                   | 4                   | 963                      | 577                         | 386                      |
| Average   | 12           | 3                | 8                      | 384            | 314                | 30                   | 4                   | 732                      | 524                         | 208                      |