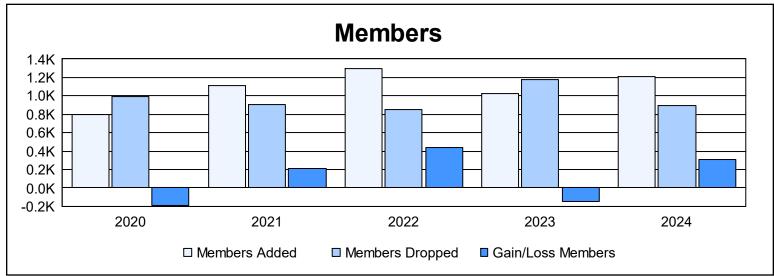

District 318 E As of June 2024 Cumulative

| Year      | New<br>Clubs | Dropped<br>Clubs | Gain/<br>Loss<br>Clubs | New<br>Members | Charter<br>Members | Reinstate<br>Members | Transfer<br>Members | Total<br>Member<br>Added | Total<br>Members<br>Dropped | Gain/<br>Loss<br>Members |
|-----------|--------------|------------------|------------------------|----------------|--------------------|----------------------|---------------------|--------------------------|-----------------------------|--------------------------|
| 2019-2020 | 3            | 5                | -2                     | 585            | 126                | 82                   | 6                   | 799                      | 991                         | -192                     |
| 2020-2021 | 11           | 4                | 7                      | 707            | 375                | 30                   | 5                   | 1,117                    | 910                         | 207                      |
| 2021-2022 | 20           | 1                | 19                     | 723            | 537                | 29                   | 6                   | 1,295                    | 852                         | 443                      |
| 2022-2023 | 13           | 7                | 6                      | 627            | 317                | 66                   | 18                  | 1,028                    | 1,178                       | -150                     |
| 2023-2024 | 19           | 5                | 14                     | 630            | 502                | 60                   | 13                  | 1,205                    | 898                         | 307                      |
| Average   | 13           | 4                | 9                      | 654            | 371                | 53                   | 10                  | 1,089                    | 966                         | 123                      |