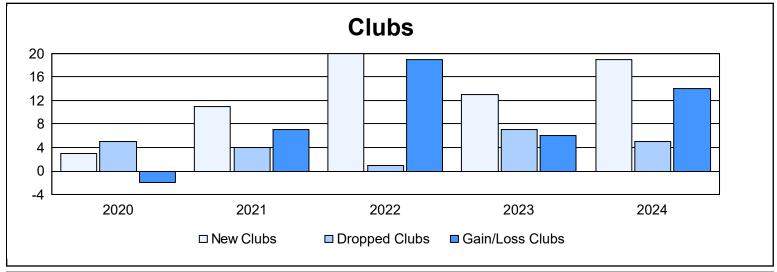

District 318 E As of June 2024 Cumulative

| Year      | New<br>Clubs | Dropped<br>Clubs | Gain/<br>Loss<br>Clubs | New<br>Members | Charter<br>Members | Reinstate<br>Members | Transfer<br>Members | Total<br>Member<br>Added | Total<br>Members<br>Dropped | Gain/<br>Loss<br>Members |
|-----------|--------------|------------------|------------------------|----------------|--------------------|----------------------|---------------------|--------------------------|-----------------------------|--------------------------|
| 2019-2020 | 3            | 5                | -2                     | 585            | 126                | 82                   | 6                   | 799                      | 991                         | -192                     |
| 2020-2021 | 11           | 4                | 7                      | 707            | 375                | 30                   | 5                   | 1,117                    | 910                         | 207                      |
| 2021-2022 | 20           | 1                | 19                     | 723            | 537                | 29                   | 6                   | 1,295                    | 852                         | 443                      |
| 2022-2023 | 13           | 7                | 6                      | 627            | 317                | 66                   | 18                  | 1,028                    | 1,178                       | -150                     |
| 2023-2024 | 19           | 5                | 14                     | 630            | 502                | 60                   | 13                  | 1,205                    | 898                         | 307                      |
| Average   | 13           | 4                | 9                      | 654            | 371                | 53                   | 10                  | 1,089                    | 966                         | 123                      |