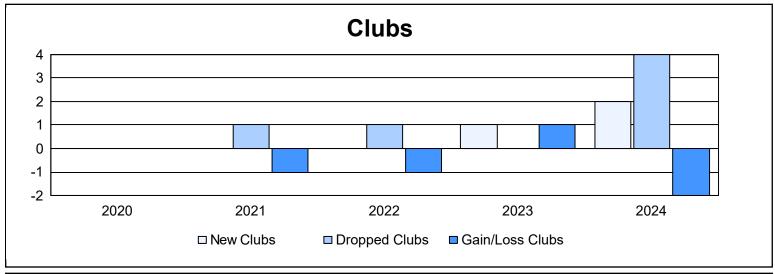

District 32 C

As of June 2024 Cumulative

| Year      | New<br>Clubs | Dropped<br>Clubs | Gain/<br>Loss<br>Clubs | New<br>Members | Charter<br>Members | Reinstate<br>Members | Transfer<br>Members | Total<br>Member<br>Added | Total<br>Members<br>Dropped | Gain/<br>Loss<br>Members |
|-----------|--------------|------------------|------------------------|----------------|--------------------|----------------------|---------------------|--------------------------|-----------------------------|--------------------------|
| 2019-2020 | 0            | 0                | 0                      | 64             | 2                  | 9                    | 13                  | 88                       | 174                         | -86                      |
| 2020-2021 | 0            | 1                | -1                     | 120            | 2                  | 13                   | 6                   | 141                      | 159                         | -18                      |
| 2021-2022 | 0            | 1                | -1                     | 173            | 0                  | 10                   | 19                  | 202                      | 203                         | -1                       |
| 2022-2023 | 1            | 0                | 1                      | 134            | 27                 | 4                    | 13                  | 178                      | 179                         | -1                       |
| 2023-2024 | 2            | 4                | -2                     | 185            | 52                 | 15                   | 19                  | 271                      | 275                         | -4                       |
| Average   | 1            | 1                | -1                     | 135            | 17                 | 10                   | 14                  | 176                      | 198                         | -22                      |