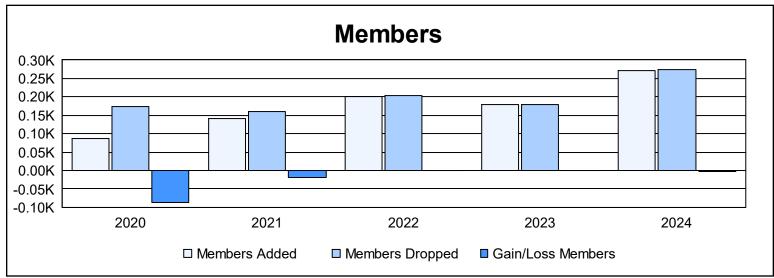

District 32 C

As of June 2024 Cumulative

| Year      | New<br>Clubs | Dropped<br>Clubs | Gain/<br>Loss<br>Clubs | New<br>Members | Charter<br>Members | Reinstate<br>Members | Transfer<br>Members | Total<br>Member<br>Added | Total<br>Members<br>Dropped | Gain/<br>Loss<br>Members |
|-----------|--------------|------------------|------------------------|----------------|--------------------|----------------------|---------------------|--------------------------|-----------------------------|--------------------------|
| 2019-2020 | 0            | 0                | 0                      | 64             | 2                  | 9                    | 13                  | 88                       | 174                         | -86                      |
| 2020-2021 | 0            | 1                | -1                     | 120            | 2                  | 13                   | 6                   | 141                      | 159                         | -18                      |
| 2021-2022 | 0            | 1                | -1                     | 173            | 0                  | 10                   | 19                  | 202                      | 203                         | -1                       |
| 2022-2023 | 1            | 0                | 1                      | 134            | 27                 | 4                    | 13                  | 178                      | 179                         | -1                       |
| 2023-2024 | 2            | 4                | -2                     | 185            | 52                 | 15                   | 19                  | 271                      | 275                         | -4                       |
| Average   | 1            | 1                | -1                     | 135            | 17                 | 10                   | 14                  | 176                      | 198                         | -22                      |