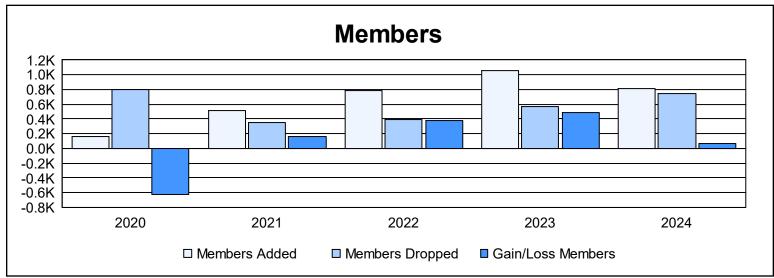

District 320 A As of June 2024 Cumulative

| Year      | New<br>Clubs | Dropped<br>Clubs | Gain/<br>Loss<br>Clubs | New<br>Members | Charter<br>Members | Reinstate<br>Members | Transfer<br>Members | Total<br>Member<br>Added | Total<br>Members<br>Dropped | Gain/<br>Loss<br>Members |
|-----------|--------------|------------------|------------------------|----------------|--------------------|----------------------|---------------------|--------------------------|-----------------------------|--------------------------|
| 2019-2020 | 0            | 11               | -11                    | 119            | 15                 | 12                   | 20                  | 166                      | 794                         | -628                     |
| 2020-2021 | 7            | 3                | 4                      | 234            | 253                | 19                   | 5                   | 511                      | 356                         | 155                      |
| 2021-2022 | 8            | 4                | 4                      | 487            | 241                | 46                   | 8                   | 782                      | 398                         | 384                      |
| 2022-2023 | 13           | 4                | 9                      | 597            | 394                | 46                   | 16                  | 1,053                    | 571                         | 482                      |
| 2023-2024 | 9            | 5                | 4                      | 525            | 231                | 40                   | 16                  | 812                      | 744                         | 68                       |
| Average   | 7            | 5                | 2                      | 392            | 227                | 33                   | 13                  | 665                      | 573                         | 92                       |