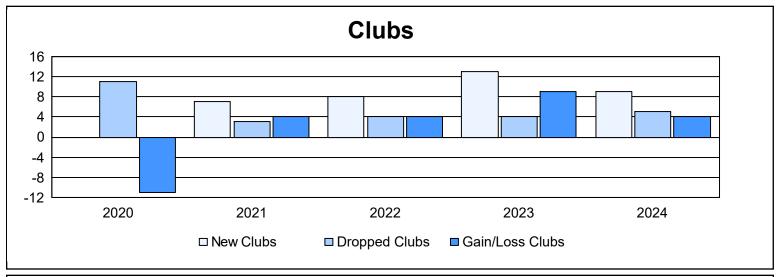

District 320 A As of June 2024 Cumulative

| Year      | New<br>Clubs | Dropped<br>Clubs | Gain/<br>Loss<br>Clubs | New<br>Members | Charter<br>Members | Reinstate<br>Members | Transfer<br>Members | Total<br>Member<br>Added | Total<br>Members<br>Dropped | Gain/<br>Loss<br>Members |
|-----------|--------------|------------------|------------------------|----------------|--------------------|----------------------|---------------------|--------------------------|-----------------------------|--------------------------|
| 2019-2020 | 0            | 11               | -11                    | 119            | 15                 | 12                   | 20                  | 166                      | 794                         | -628                     |
| 2020-2021 | 7            | 3                | 4                      | 234            | 253                | 19                   | 5                   | 511                      | 356                         | 155                      |
| 2021-2022 | 8            | 4                | 4                      | 487            | 241                | 46                   | 8                   | 782                      | 398                         | 384                      |
| 2022-2023 | 13           | 4                | 9                      | 597            | 394                | 46                   | 16                  | 1,053                    | 571                         | 482                      |
| 2023-2024 | 9            | 5                | 4                      | 525            | 231                | 40                   | 16                  | 812                      | 744                         | 68                       |
| Average   | 7            | 5                | 2                      | 392            | 227                | 33                   | 13                  | 665                      | 573                         | 92                       |