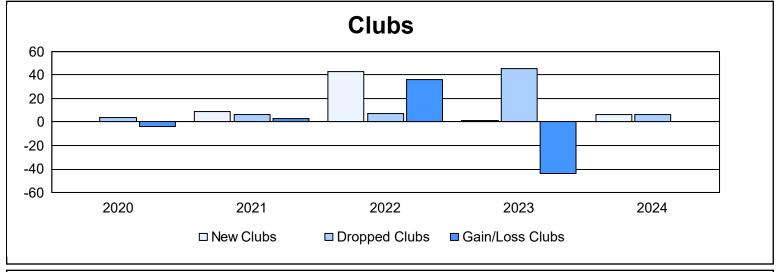

District 320 B As of June 2024 Cumulative

| Year      | New<br>Clubs | Dropped<br>Clubs | Gain/<br>Loss<br>Clubs | New<br>Members | Charter<br>Members | Reinstate<br>Members | Transfer<br>Members | Total<br>Member<br>Added | Total<br>Members<br>Dropped | Gain/<br>Loss<br>Members |
|-----------|--------------|------------------|------------------------|----------------|--------------------|----------------------|---------------------|--------------------------|-----------------------------|--------------------------|
| 2019-2020 | 0            | 4                | -4                     | 150            | 75                 | 51                   | 46                  | 322                      | 741                         | -419                     |
| 2020-2021 | 9            | 6                | 3                      | 445            | 229                | 55                   | 23                  | 752                      | 469                         | 283                      |
| 2021-2022 | 43           | 7                | 36                     | 418            | 1,054              | 34                   | 21                  | 1,527                    | 717                         | 810                      |
| 2022-2023 | 1            | 45               | -44                    | 265            | 154                | 61                   | 21                  | 501                      | 1,616                       | -1,115                   |
| 2023-2024 | 6            | 6                | 0                      | 413            | 211                | 169                  | 50                  | 843                      | 551                         | 292                      |
| Average   | 12           | 14               | -2                     | 338            | 345                | 74                   | 32                  | 789                      | 819                         | -30                      |