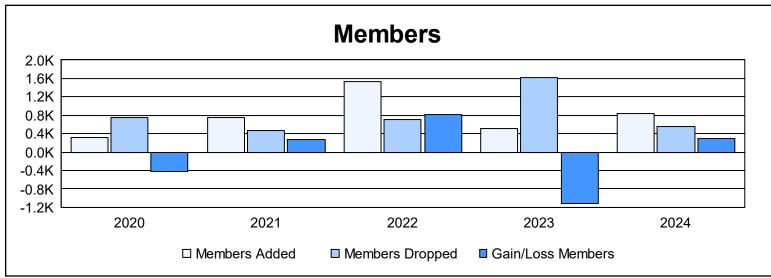

District 320 B As of June 2024 Cumulative

| Year      | New<br>Clubs | Dropped<br>Clubs | Gain/<br>Loss<br>Clubs | New<br>Members | Charter<br>Members | Reinstate<br>Members | Transfer<br>Members | Total<br>Member<br>Added | Total<br>Members<br>Dropped | Gain/<br>Loss<br>Members |
|-----------|--------------|------------------|------------------------|----------------|--------------------|----------------------|---------------------|--------------------------|-----------------------------|--------------------------|
| 2019-2020 | 0            | 4                | -4                     | 150            | 75                 | 51                   | 46                  | 322                      | 741                         | -419                     |
| 2020-2021 | 9            | 6                | 3                      | 445            | 229                | 55                   | 23                  | 752                      | 469                         | 283                      |
| 2021-2022 | 43           | 7                | 36                     | 418            | 1,054              | 34                   | 21                  | 1,527                    | 717                         | 810                      |
| 2022-2023 | 1            | 45               | -44                    | 265            | 154                | 61                   | 21                  | 501                      | 1,616                       | -1,115                   |
| 2023-2024 | 6            | 6                | 0                      | 413            | 211                | 169                  | 50                  | 843                      | 551                         | 292                      |
| Average   | 12           | 14               | -2                     | 338            | 345                | 74                   | 32                  | 789                      | 819                         | -30                      |