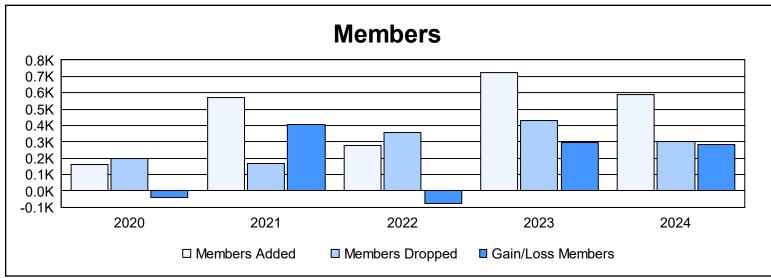

District 320 C

As of June 2024 Cumulative

| Year      | New<br>Clubs | Dropped<br>Clubs | Gain/<br>Loss<br>Clubs | New<br>Members | Charter<br>Members | Reinstate<br>Members | Transfer<br>Members | Total<br>Member<br>Added | Total<br>Members<br>Dropped | Gain/<br>Loss<br>Members |
|-----------|--------------|------------------|------------------------|----------------|--------------------|----------------------|---------------------|--------------------------|-----------------------------|--------------------------|
| 2019-2020 | 2            | 0                | 2                      | 107            | 42                 | 9                    | 5                   | 163                      | 200                         | -37                      |
| 2020-2021 | 15           | 0                | 15                     | 197            | 343                | 20                   | 11                  | 571                      | 168                         | 403                      |
| 2021-2022 | 1            | 0                | 1                      | 230            | 27                 | 11                   | 11                  | 279                      | 354                         | -75                      |
| 2022-2023 | 9            | 0                | 9                      | 332            | 322                | 68                   | 3                   | 725                      | 432                         | 293                      |
| 2023-2024 | 8            | 0                | 8                      | 293            | 216                | 50                   | 28                  | 587                      | 301                         | 286                      |
| Average   | 7            | 0                | 7                      | 232            | 190                | 32                   | 12                  | 465                      | 291                         | 174                      |