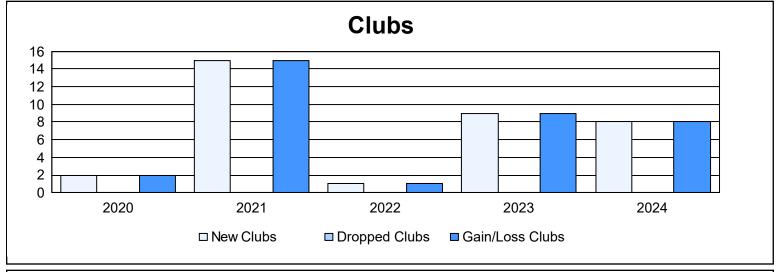

District 320 C

As of June 2024 Cumulative

| Year      | New<br>Clubs | Dropped<br>Clubs | Gain/<br>Loss<br>Clubs | New<br>Members | Charter<br>Members | Reinstate<br>Members | Transfer<br>Members | Total<br>Member<br>Added | Total<br>Members<br>Dropped | Gain/<br>Loss<br>Members |
|-----------|--------------|------------------|------------------------|----------------|--------------------|----------------------|---------------------|--------------------------|-----------------------------|--------------------------|
| 2019-2020 | 2            | 0                | 2                      | 107            | 42                 | 9                    | 5                   | 163                      | 200                         | -37                      |
| 2020-2021 | 15           | 0                | 15                     | 197            | 343                | 20                   | 11                  | 571                      | 168                         | 403                      |
| 2021-2022 | 1            | 0                | 1                      | 230            | 27                 | 11                   | 11                  | 279                      | 354                         | -75                      |
| 2022-2023 | 9            | 0                | 9                      | 332            | 322                | 68                   | 3                   | 725                      | 432                         | 293                      |
| 2023-2024 | 8            | 0                | 8                      | 293            | 216                | 50                   | 28                  | 587                      | 301                         | 286                      |
| Average   | 7            | 0                | 7                      | 232            | 190                | 32                   | 12                  | 465                      | 291                         | 174                      |