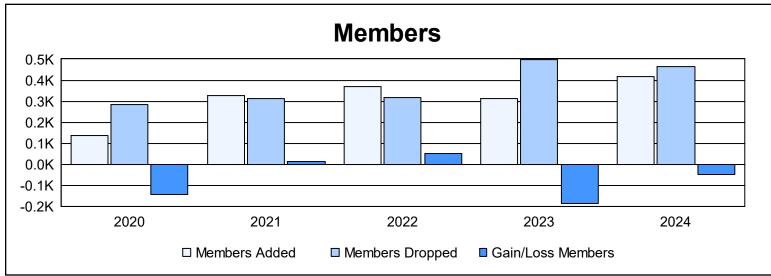

District 321A1 As of June 2024 Cumulative

| Year      | New<br>Clubs | Dropped<br>Clubs | Gain/<br>Loss<br>Clubs | New<br>Members | Charter<br>Members | Reinstate<br>Members | Transfer<br>Members | Total<br>Member<br>Added | Total<br>Members<br>Dropped | Gain/<br>Loss<br>Members |
|-----------|--------------|------------------|------------------------|----------------|--------------------|----------------------|---------------------|--------------------------|-----------------------------|--------------------------|
| 2019-2020 | 1            | 1                | 0                      | 70             | 47                 | 18                   | 3                   | 138                      | 284                         | -146                     |
| 2020-2021 | 8            | 3                | 5                      | 104            | 205                | 13                   | 3                   | 325                      | 314                         | 11                       |
| 2021-2022 | 6            | 6                | 0                      | 176            | 160                | 21                   | 10                  | 367                      | 316                         | 51                       |
| 2022-2023 | 2            | 4                | -2                     | 175            | 73                 | 51                   | 12                  | 311                      | 497                         | -186                     |
| 2023-2024 | 7            | 4                | 3                      | 177            | 172                | 33                   | 34                  | 416                      | 465                         | -49                      |
| Average   | 5            | 4                | 1                      | 140            | 131                | 27                   | 12                  | 311                      | 375                         | -64                      |