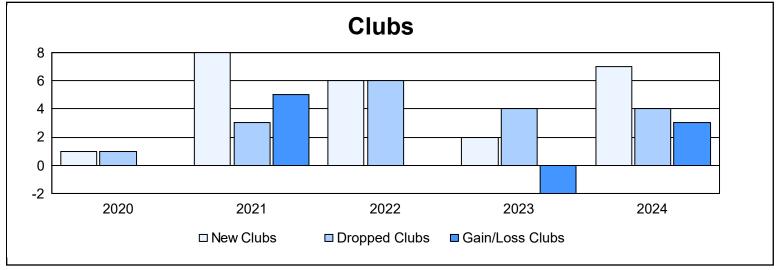

District 321A1 As of June 2024 Cumulative

| Year      | New<br>Clubs | Dropped<br>Clubs | Gain/<br>Loss<br>Clubs | New<br>Members | Charter<br>Members | Reinstate<br>Members | Transfer<br>Members | Total<br>Member<br>Added | Total<br>Members<br>Dropped | Gain/<br>Loss<br>Members |
|-----------|--------------|------------------|------------------------|----------------|--------------------|----------------------|---------------------|--------------------------|-----------------------------|--------------------------|
| 2019-2020 | 1            | 1                | 0                      | 70             | 47                 | 18                   | 3                   | 138                      | 284                         | -146                     |
| 2020-2021 | 8            | 3                | 5                      | 104            | 205                | 13                   | 3                   | 325                      | 314                         | 11                       |
| 2021-2022 | 6            | 6                | 0                      | 176            | 160                | 21                   | 10                  | 367                      | 316                         | 51                       |
| 2022-2023 | 2            | 4                | -2                     | 175            | 73                 | 51                   | 12                  | 311                      | 497                         | -186                     |
| 2023-2024 | 7            | 4                | 3                      | 177            | 172                | 33                   | 34                  | 416                      | 465                         | -49                      |
| Average   | 5            | 4                | 1                      | 140            | 131                | 27                   | 12                  | 311                      | 375                         | -64                      |