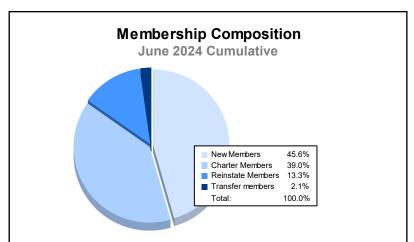

District 321C1 As of June 2024 Cumulative

| Year      | New<br>Clubs | Dropped<br>Clubs | Gain/<br>Loss<br>Clubs | New<br>Members | Charter<br>Members | Reinstate<br>Members | Transfer<br>Members | Total<br>Member<br>Added | Total<br>Members<br>Dropped | Gain/<br>Loss<br>Members |
|-----------|--------------|------------------|------------------------|----------------|--------------------|----------------------|---------------------|--------------------------|-----------------------------|--------------------------|
| 2019-2020 | 11           | 3                | 8                      | 272            | 201                | 67                   | 10                  | 550                      | 892                         | -342                     |
| 2020-2021 | 10           | 7                | 3                      | 532            | 227                | 28                   | 1                   | 788                      | 759                         | 29                       |
| 2021-2022 | 9            | 21               | -12                    | 650            | 286                | 94                   | 11                  | 1,041                    | 819                         | 222                      |
| 2022-2023 | 7            | 4                | 3                      | 348            | 230                | 79                   | 18                  | 675                      | 692                         | -17                      |
| 2023-2024 | 17           | 2                | 15                     | 453            | 387                | 132                  | 21                  | 993                      | 1,326                       | -333                     |
| Average   | 11           | 7                | 3                      | 451            | 266                | 80                   | 12                  | 809                      | 898                         | -88                      |