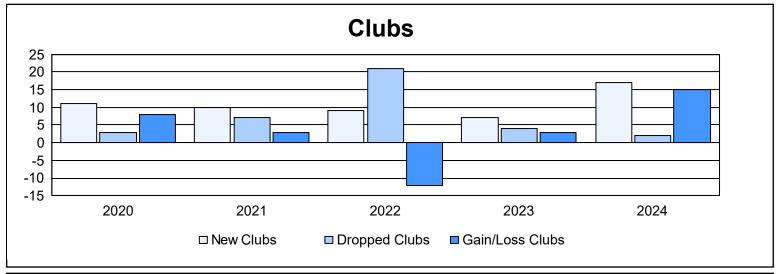

District 321C1 As of June 2024 Cumulative

| Year      | New<br>Clubs | Dropped<br>Clubs | Gain/<br>Loss<br>Clubs | New<br>Members | Charter<br>Members | Reinstate<br>Members | Transfer<br>Members | Total<br>Member<br>Added | Total<br>Members<br>Dropped | Gain/<br>Loss<br>Members |
|-----------|--------------|------------------|------------------------|----------------|--------------------|----------------------|---------------------|--------------------------|-----------------------------|--------------------------|
| 2019-2020 | 11           | 3                | 8                      | 272            | 201                | 67                   | 10                  | 550                      | 892                         | -342                     |
| 2020-2021 | 10           | 7                | 3                      | 532            | 227                | 28                   | 1                   | 788                      | 759                         | 29                       |
| 2021-2022 | 9            | 21               | -12                    | 650            | 286                | 94                   | 11                  | 1,041                    | 819                         | 222                      |
| 2022-2023 | 7            | 4                | 3                      | 348            | 230                | 79                   | 18                  | 675                      | 692                         | -17                      |
| 2023-2024 | 17           | 2                | 15                     | 453            | 387                | 132                  | 21                  | 993                      | 1,326                       | -333                     |
| Average   | 11           | 7                | 3                      | 451            | 266                | 80                   | 12                  | 809                      | 898                         | -88                      |