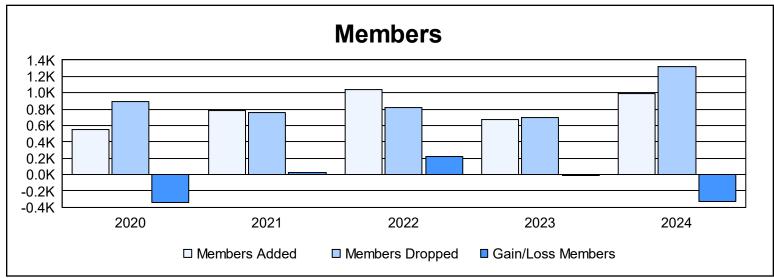

District 321C1 As of June 2024 Cumulative

| Year      | New<br>Clubs | Dropped<br>Clubs | Gain/<br>Loss<br>Clubs | New<br>Members | Charter<br>Members | Reinstate<br>Members | Transfer<br>Members | Total<br>Member<br>Added | Total<br>Members<br>Dropped | Gain/<br>Loss<br>Members |
|-----------|--------------|------------------|------------------------|----------------|--------------------|----------------------|---------------------|--------------------------|-----------------------------|--------------------------|
| 2019-2020 | 11           | 3                | 8                      | 272            | 201                | 67                   | 10                  | 550                      | 892                         | -342                     |
| 2020-2021 | 10           | 7                | 3                      | 532            | 227                | 28                   | 1                   | 788                      | 759                         | 29                       |
| 2021-2022 | 9            | 21               | -12                    | 650            | 286                | 94                   | 11                  | 1,041                    | 819                         | 222                      |
| 2022-2023 | 7            | 4                | 3                      | 348            | 230                | 79                   | 18                  | 675                      | 692                         | -17                      |
| 2023-2024 | 17           | 2                | 15                     | 453            | 387                | 132                  | 21                  | 993                      | 1,326                       | -333                     |
| Average   | 11           | 7                | 3                      | 451            | 266                | 80                   | 12                  | 809                      | 898                         | -88                      |