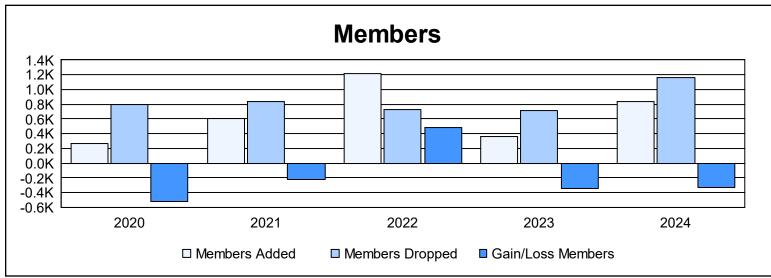

District 321C2 As of June 2024 Cumulative

| Year      | New<br>Clubs | Dropped<br>Clubs | Gain/<br>Loss<br>Clubs | New<br>Members | Charter<br>Members | Reinstate<br>Members | Transfer<br>Members | Total<br>Member<br>Added | Total<br>Members<br>Dropped | Gain/<br>Loss<br>Members |
|-----------|--------------|------------------|------------------------|----------------|--------------------|----------------------|---------------------|--------------------------|-----------------------------|--------------------------|
| 2019-2020 | 3            | 2                | 1                      | 126            | 87                 | 48                   | 7                   | 268                      | 791                         | -523                     |
| 2020-2021 | 8            | 10               | -2                     | 228            | 291                | 84                   | 9                   | 612                      | 840                         | -228                     |
| 2021-2022 | 18           | 11               | 7                      | 597            | 512                | 59                   | 42                  | 1,210                    | 721                         | 489                      |
| 2022-2023 | 4            | 6                | -2                     | 133            | 118                | 22                   | 89                  | 362                      | 711                         | -349                     |
| 2023-2024 | 6            | 6                | 0                      | 314            | 299                | 220                  | 9                   | 842                      | 1,168                       | -326                     |
| Average   | 8            | 7                | 1                      | 280            | 261                | 87                   | 31                  | 659                      | 846                         | -187                     |