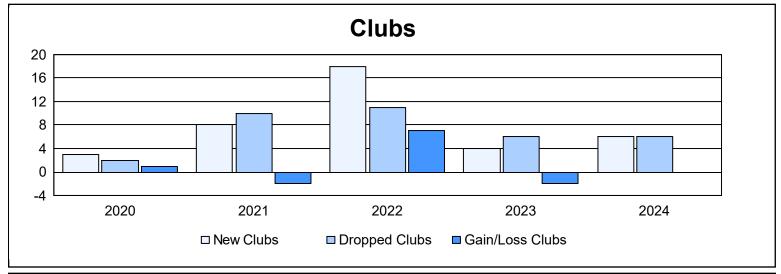

District 321C2 As of June 2024 Cumulative

| Year      | New<br>Clubs | Dropped<br>Clubs | Gain/<br>Loss<br>Clubs | New<br>Members | Charter<br>Members | Reinstate<br>Members | Transfer<br>Members | Total<br>Member<br>Added | Total<br>Members<br>Dropped | Gain/<br>Loss<br>Members |
|-----------|--------------|------------------|------------------------|----------------|--------------------|----------------------|---------------------|--------------------------|-----------------------------|--------------------------|
| 2019-2020 | 3            | 2                | 1                      | 126            | 87                 | 48                   | 7                   | 268                      | 791                         | -523                     |
| 2020-2021 | 8            | 10               | -2                     | 228            | 291                | 84                   | 9                   | 612                      | 840                         | -228                     |
| 2021-2022 | 18           | 11               | 7                      | 597            | 512                | 59                   | 42                  | 1,210                    | 721                         | 489                      |
| 2022-2023 | 4            | 6                | -2                     | 133            | 118                | 22                   | 89                  | 362                      | 711                         | -349                     |
| 2023-2024 | 6            | 6                | 0                      | 314            | 299                | 220                  | 9                   | 842                      | 1,168                       | -326                     |
| Average   | 8            | 7                | 1                      | 280            | 261                | 87                   | 31                  | 659                      | 846                         | -187                     |