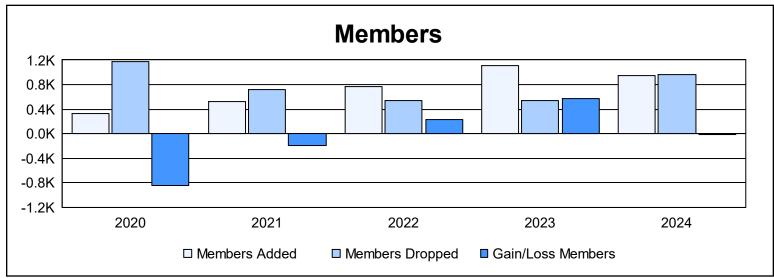

District 322 B1 As of June 2024 Cumulative

| Year      | New<br>Clubs | Dropped<br>Clubs | Gain/<br>Loss<br>Clubs | New<br>Members | Charter<br>Members | Reinstate<br>Members | Transfer<br>Members | Total<br>Member<br>Added | Total<br>Members<br>Dropped | Gain/<br>Loss<br>Members |
|-----------|--------------|------------------|------------------------|----------------|--------------------|----------------------|---------------------|--------------------------|-----------------------------|--------------------------|
| 2019-2020 | 6            | 9                | -3                     | 161            | 138                | 15                   | 16                  | 330                      | 1,178                       | -848                     |
| 2020-2021 | 9            | 12               | -3                     | 315            | 202                | 13                   | 1                   | 531                      | 719                         | -188                     |
| 2021-2022 | 11           | 5                | 6                      | 434            | 303                | 28                   | 2                   | 767                      | 538                         | 229                      |
| 2022-2023 | 13           | 5                | 8                      | 680            | 359                | 59                   | 7                   | 1,105                    | 538                         | 567                      |
| 2023-2024 | 6            | 8                | -2                     | 573            | 161                | 118                  | 99                  | 951                      | 960                         | -9                       |
| Average   | 9            | 8                | 1                      | 433            | 233                | 47                   | 25                  | 737                      | 787                         | -50                      |