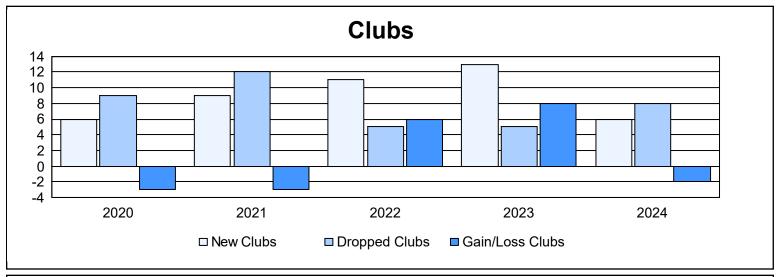

District 322 B1 As of June 2024 Cumulative

| Year      | New<br>Clubs | Dropped<br>Clubs | Gain/<br>Loss<br>Clubs | New<br>Members | Charter<br>Members | Reinstate<br>Members | Transfer<br>Members | Total<br>Member<br>Added | Total<br>Members<br>Dropped | Gain/<br>Loss<br>Members |
|-----------|--------------|------------------|------------------------|----------------|--------------------|----------------------|---------------------|--------------------------|-----------------------------|--------------------------|
| 2019-2020 | 6            | 9                | -3                     | 161            | 138                | 15                   | 16                  | 330                      | 1,178                       | -848                     |
| 2020-2021 | 9            | 12               | -3                     | 315            | 202                | 13                   | 1                   | 531                      | 719                         | -188                     |
| 2021-2022 | 11           | 5                | 6                      | 434            | 303                | 28                   | 2                   | 767                      | 538                         | 229                      |
| 2022-2023 | 13           | 5                | 8                      | 680            | 359                | 59                   | 7                   | 1,105                    | 538                         | 567                      |
| 2023-2024 | 6            | 8                | -2                     | 573            | 161                | 118                  | 99                  | 951                      | 960                         | -9                       |
| Average   | 9            | 8                | 1                      | 433            | 233                | 47                   | 25                  | 737                      | 787                         | -50                      |