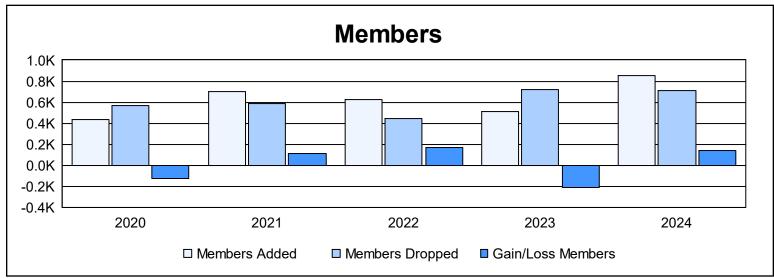

District 322 B2 As of June 2024 Cumulative

| Year      | New<br>Clubs | Dropped<br>Clubs | Gain/<br>Loss<br>Clubs | New<br>Members | Charter<br>Members | Reinstate<br>Members | Transfer<br>Members | Total<br>Member<br>Added | Total<br>Members<br>Dropped | Gain/<br>Loss<br>Members |
|-----------|--------------|------------------|------------------------|----------------|--------------------|----------------------|---------------------|--------------------------|-----------------------------|--------------------------|
| 2019-2020 | 10           | 1                | 9                      | 187            | 232                | 17                   | 2                   | 438                      | 567                         | -129                     |
| 2020-2021 | 12           | 3                | 9                      | 298            | 356                | 24                   | 23                  | 701                      | 589                         | 112                      |
| 2021-2022 | 10           | 8                | 2                      | 344            | 241                | 19                   | 16                  | 620                      | 448                         | 172                      |
| 2022-2023 | 7            | 21               | -14                    | 286            | 199                | 19                   | 5                   | 509                      | 724                         | -215                     |
| 2023-2024 | 12           | 2                | 10                     | 431            | 335                | 82                   | 7                   | 855                      | 714                         | 141                      |
| Average   | 10           | 7                | 3                      | 309            | 273                | 32                   | 11                  | 625                      | 608                         | 16                       |