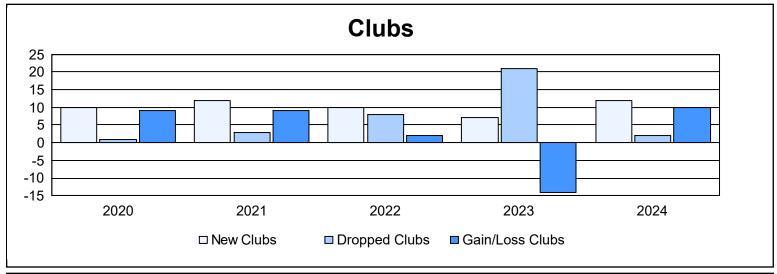

District 322 B2 As of June 2024 Cumulative

| Year      | New<br>Clubs | Dropped<br>Clubs | Gain/<br>Loss<br>Clubs | New<br>Members | Charter<br>Members | Reinstate<br>Members | Transfer<br>Members | Total<br>Member<br>Added | Total<br>Members<br>Dropped | Gain/<br>Loss<br>Members |
|-----------|--------------|------------------|------------------------|----------------|--------------------|----------------------|---------------------|--------------------------|-----------------------------|--------------------------|
| 2019-2020 | 10           | 1                | 9                      | 187            | 232                | 17                   | 2                   | 438                      | 567                         | -129                     |
| 2020-2021 | 12           | 3                | 9                      | 298            | 356                | 24                   | 23                  | 701                      | 589                         | 112                      |
| 2021-2022 | 10           | 8                | 2                      | 344            | 241                | 19                   | 16                  | 620                      | 448                         | 172                      |
| 2022-2023 | 7            | 21               | -14                    | 286            | 199                | 19                   | 5                   | 509                      | 724                         | -215                     |
| 2023-2024 | 12           | 2                | 10                     | 431            | 335                | 82                   | 7                   | 855                      | 714                         | 141                      |
| Average   | 10           | 7                | 3                      | 309            | 273                | 32                   | 11                  | 625                      | 608                         | 16                       |