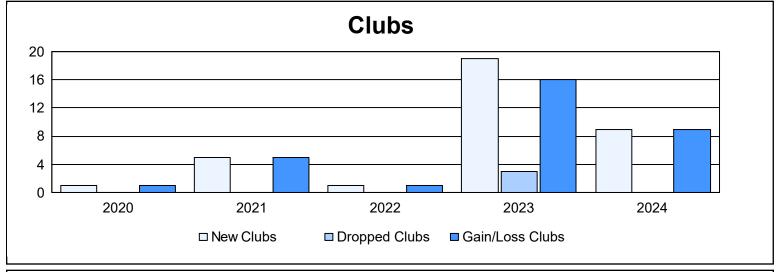

District 322 H As of June 2024 Cumulative

| Year      | New<br>Clubs | Dropped<br>Clubs | Gain/<br>Loss<br>Clubs | New<br>Members | Charter<br>Members | Reinstate<br>Members | Transfer<br>Members | Total<br>Member<br>Added | Total<br>Members<br>Dropped | Gain/<br>Loss<br>Members |
|-----------|--------------|------------------|------------------------|----------------|--------------------|----------------------|---------------------|--------------------------|-----------------------------|--------------------------|
| 2019-2020 | 1            | 0                | 1                      | 126            | 35                 | 11                   | 2                   | 174                      | 175                         | -1                       |
| 2020-2021 | 5            | 0                | 5                      | 225            | 147                | 22                   | 0                   | 394                      | 199                         | 195                      |
| 2021-2022 | 1            | 0                | 1                      | 207            | 45                 | 16                   | 0                   | 268                      | 203                         | 65                       |
| 2022-2023 | 19           | 3                | 16                     | 191            | 411                | 9                    | 2                   | 613                      | 366                         | 247                      |
| 2023-2024 | 9            | 0                | 9                      | 248            | 194                | 117                  | 8                   | 567                      | 313                         | 254                      |
| Average   | 7            | 1                | 6                      | 199            | 166                | 35                   | 2                   | 403                      | 251                         | 152                      |