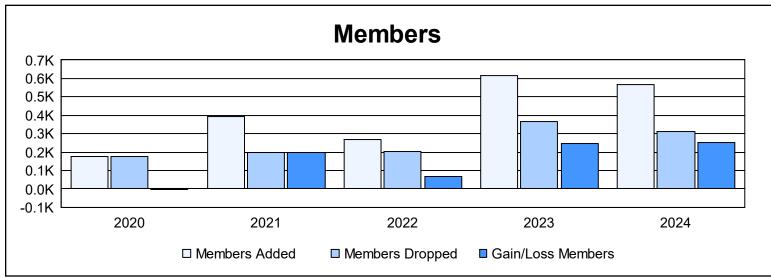

District 322 H As of June 2024 Cumulative

| Year      | New<br>Clubs | Dropped<br>Clubs | Gain/<br>Loss<br>Clubs | New<br>Members | Charter<br>Members | Reinstate<br>Members | Transfer<br>Members | Total<br>Member<br>Added | Total<br>Members<br>Dropped | Gain/<br>Loss<br>Members |
|-----------|--------------|------------------|------------------------|----------------|--------------------|----------------------|---------------------|--------------------------|-----------------------------|--------------------------|
| 2019-2020 | 1            | 0                | 1                      | 126            | 35                 | 11                   | 2                   | 174                      | 175                         | -1                       |
| 2020-2021 | 5            | 0                | 5                      | 225            | 147                | 22                   | 0                   | 394                      | 199                         | 195                      |
| 2021-2022 | 1            | 0                | 1                      | 207            | 45                 | 16                   | 0                   | 268                      | 203                         | 65                       |
| 2022-2023 | 19           | 3                | 16                     | 191            | 411                | 9                    | 2                   | 613                      | 366                         | 247                      |
| 2023-2024 | 9            | 0                | 9                      | 248            | 194                | 117                  | 8                   | 567                      | 313                         | 254                      |
| Average   | 7            | 1                | 6                      | 199            | 166                | 35                   | 2                   | 403                      | 251                         | 152                      |