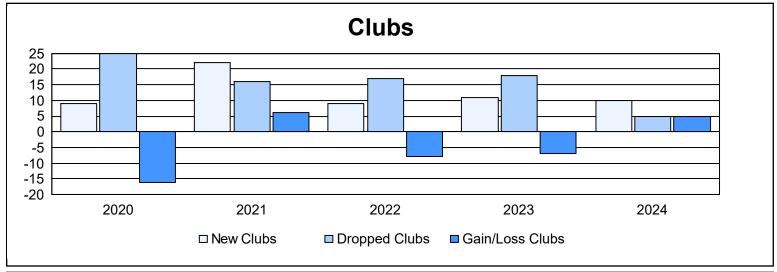

District 322C1 As of June 2024 Cumulative

| Year      | New<br>Clubs | Dropped<br>Clubs | Gain/<br>Loss<br>Clubs | New<br>Members | Charter<br>Members | Reinstate<br>Members | Transfer<br>Members | Total<br>Member<br>Added | Total<br>Members<br>Dropped | Gain/<br>Loss<br>Members |
|-----------|--------------|------------------|------------------------|----------------|--------------------|----------------------|---------------------|--------------------------|-----------------------------|--------------------------|
| 2019-2020 | 9            | 25               | -16                    | 186            | 224                | 33                   | 5                   | 448                      | 1,369                       | -921                     |
| 2020-2021 | 22           | 16               | 6                      | 515            | 577                | 27                   | 10                  | 1,129                    | 687                         | 442                      |
| 2021-2022 | 9            | 17               | -8                     | 499            | 234                | 35                   | 5                   | 773                      | 869                         | -96                      |
| 2022-2023 | 11           | 18               | -7                     | 539            | 287                | 49                   | 0                   | 875                      | 958                         | -83                      |
| 2023-2024 | 10           | 5                | 5                      | 412            | 248                | 93                   | 20                  | 773                      | 736                         | 37                       |
| Average   | 12           | 16               | -4                     | 430            | 314                | 47                   | 8                   | 800                      | 924                         | -124                     |