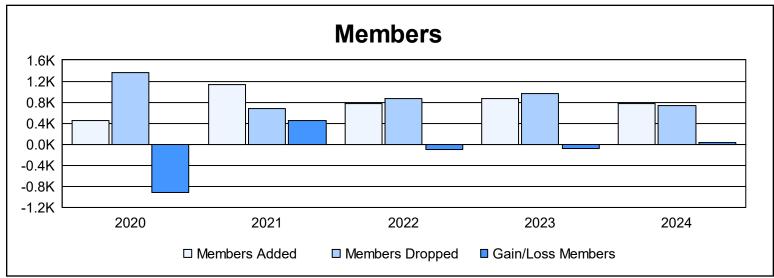

District 322C1 As of June 2024 Cumulative

| Year      | New<br>Clubs | Dropped<br>Clubs | Gain/<br>Loss<br>Clubs | New<br>Members | Charter<br>Members | Reinstate<br>Members | Transfer<br>Members | Total<br>Member<br>Added | Total<br>Members<br>Dropped | Gain/<br>Loss<br>Members |
|-----------|--------------|------------------|------------------------|----------------|--------------------|----------------------|---------------------|--------------------------|-----------------------------|--------------------------|
| 2019-2020 | 9            | 25               | -16                    | 186            | 224                | 33                   | 5                   | 448                      | 1,369                       | -921                     |
| 2020-2021 | 22           | 16               | 6                      | 515            | 577                | 27                   | 10                  | 1,129                    | 687                         | 442                      |
| 2021-2022 | 9            | 17               | -8                     | 499            | 234                | 35                   | 5                   | 773                      | 869                         | -96                      |
| 2022-2023 | 11           | 18               | -7                     | 539            | 287                | 49                   | 0                   | 875                      | 958                         | -83                      |
| 2023-2024 | 10           | 5                | 5                      | 412            | 248                | 93                   | 20                  | 773                      | 736                         | 37                       |
| Average   | 12           | 16               | -4                     | 430            | 314                | 47                   | 8                   | 800                      | 924                         | -124                     |