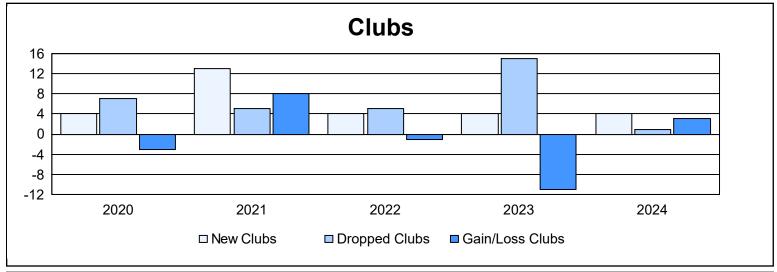

District 322C2 As of June 2024 Cumulative

| Year      | New<br>Clubs | Dropped<br>Clubs | Gain/<br>Loss<br>Clubs | New<br>Members | Charter<br>Members | Reinstate<br>Members | Transfer<br>Members | Total<br>Member<br>Added | Total<br>Members<br>Dropped | Gain/<br>Loss<br>Members |
|-----------|--------------|------------------|------------------------|----------------|--------------------|----------------------|---------------------|--------------------------|-----------------------------|--------------------------|
| 2019-2020 | 4            | 7                | -3                     | 107            | 130                | 91                   | 1                   | 329                      | 706                         | -377                     |
| 2020-2021 | 13           | 5                | 8                      | 388            | 313                | 136                  | 13                  | 850                      | 430                         | 420                      |
| 2021-2022 | 4            | 5                | -1                     | 294            | 102                | 38                   | 0                   | 434                      | 516                         | -82                      |
| 2022-2023 | 4            | 15               | -11                    | 255            | 136                | 31                   | 7                   | 429                      | 632                         | -203                     |
| 2023-2024 | 4            | 1                | 3                      | 350            | 106                | 48                   | 15                  | 519                      | 479                         | 40                       |
| Average   | 6            | 7                | -1                     | 279            | 157                | 69                   | 7                   | 512                      | 553                         | -40                      |