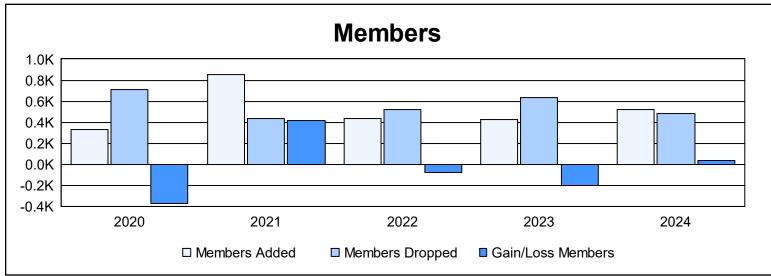

District 322C2 As of June 2024 Cumulative

| Year      | New<br>Clubs | Dropped<br>Clubs | Gain/<br>Loss<br>Clubs | New<br>Members | Charter<br>Members | Reinstate<br>Members | Transfer<br>Members | Total<br>Member<br>Added | Total<br>Members<br>Dropped | Gain/<br>Loss<br>Members |
|-----------|--------------|------------------|------------------------|----------------|--------------------|----------------------|---------------------|--------------------------|-----------------------------|--------------------------|
| 2019-2020 | 4            | 7                | -3                     | 107            | 130                | 91                   | 1                   | 329                      | 706                         | -377                     |
| 2020-2021 | 13           | 5                | 8                      | 388            | 313                | 136                  | 13                  | 850                      | 430                         | 420                      |
| 2021-2022 | 4            | 5                | -1                     | 294            | 102                | 38                   | 0                   | 434                      | 516                         | -82                      |
| 2022-2023 | 4            | 15               | -11                    | 255            | 136                | 31                   | 7                   | 429                      | 632                         | -203                     |
| 2023-2024 | 4            | 1                | 3                      | 350            | 106                | 48                   | 15                  | 519                      | 479                         | 40                       |
| Average   | 6            | 7                | -1                     | 279            | 157                | 69                   | 7                   | 512                      | 553                         | -40                      |