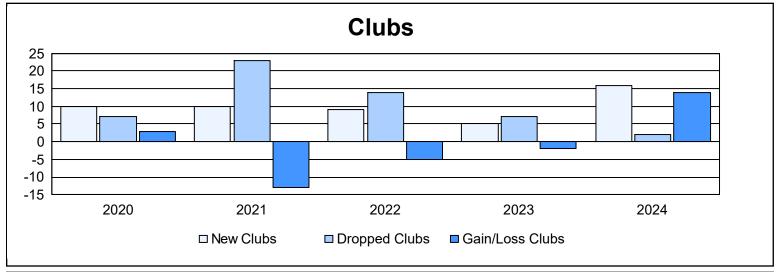

District 322C3 As of June 2024 Cumulative

| Year      | New<br>Clubs | Dropped<br>Clubs | Gain/<br>Loss<br>Clubs | New<br>Members | Charter<br>Members | Reinstate<br>Members | Transfer<br>Members | Total<br>Member<br>Added | Total<br>Members<br>Dropped | Gain/<br>Loss<br>Members |
|-----------|--------------|------------------|------------------------|----------------|--------------------|----------------------|---------------------|--------------------------|-----------------------------|--------------------------|
| 2019-2020 | 10           | 7                | 3                      | 325            | 238                | 19                   | 1                   | 583                      | 685                         | -102                     |
| 2020-2021 | 10           | 23               | -13                    | 311            | 233                | 21                   | 19                  | 584                      | 1,106                       | -522                     |
| 2021-2022 | 9            | 14               | -5                     | 449            | 247                | 69                   | 8                   | 773                      | 520                         | 253                      |
| 2022-2023 | 5            | 7                | -2                     | 305            | 129                | 67                   | 14                  | 515                      | 621                         | -106                     |
| 2023-2024 | 16           | 2                | 14                     | 516            | 353                | 61                   | 6                   | 936                      | 366                         | 570                      |
| Average   | 10           | 11               | -1                     | 381            | 240                | 47                   | 10                  | 678                      | 660                         | 19                       |