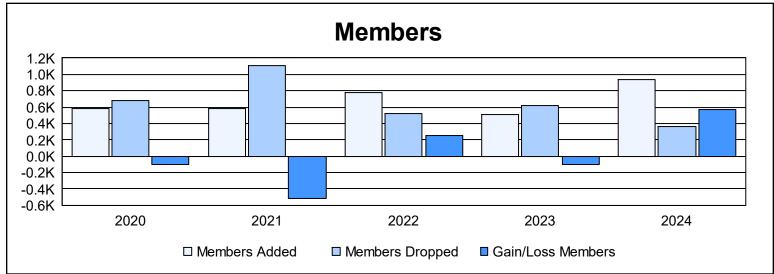

District 322C3 As of June 2024 Cumulative

| Year      | New<br>Clubs | Dropped<br>Clubs | Gain/<br>Loss<br>Clubs | New<br>Members | Charter<br>Members | Reinstate<br>Members | Transfer<br>Members | Total<br>Member<br>Added | Total<br>Members<br>Dropped | Gain/<br>Loss<br>Members |
|-----------|--------------|------------------|------------------------|----------------|--------------------|----------------------|---------------------|--------------------------|-----------------------------|--------------------------|
| 2019-2020 | 10           | 7                | 3                      | 325            | 238                | 19                   | 1                   | 583                      | 685                         | -102                     |
| 2020-2021 | 10           | 23               | -13                    | 311            | 233                | 21                   | 19                  | 584                      | 1,106                       | -522                     |
| 2021-2022 | 9            | 14               | -5                     | 449            | 247                | 69                   | 8                   | 773                      | 520                         | 253                      |
| 2022-2023 | 5            | 7                | -2                     | 305            | 129                | 67                   | 14                  | 515                      | 621                         | -106                     |
| 2023-2024 | 16           | 2                | 14                     | 516            | 353                | 61                   | 6                   | 936                      | 366                         | 570                      |
| Average   | 10           | 11               | -1                     | 381            | 240                | 47                   | 10                  | 678                      | 660                         | 19                       |