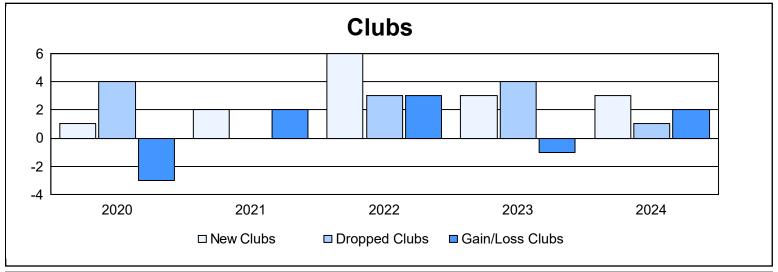

District 322C4 As of June 2024 Cumulative

| Year      | New<br>Clubs | Dropped<br>Clubs | Gain/<br>Loss<br>Clubs | New<br>Members | Charter<br>Members | Reinstate<br>Members | Transfer<br>Members | Total<br>Member<br>Added | Total<br>Members<br>Dropped | Gain/<br>Loss<br>Members |
|-----------|--------------|------------------|------------------------|----------------|--------------------|----------------------|---------------------|--------------------------|-----------------------------|--------------------------|
| 2019-2020 | 1            | 4                | -3                     | 162            | 43                 | 23                   | 7                   | 235                      | 331                         | -96                      |
| 2020-2021 | 2            | 0                | 2                      | 194            | 50                 | 25                   | 11                  | 280                      | 182                         | 98                       |
| 2021-2022 | 6            | 3                | 3                      | 274            | 145                | 9                    | 1                   | 429                      | 230                         | 199                      |
| 2022-2023 | 3            | 4                | -1                     | 143            | 77                 | 6                    | 17                  | 243                      | 269                         | -26                      |
| 2023-2024 | 3            | 1                | 2                      | 218            | 80                 | 43                   | 8                   | 349                      | 301                         | 48                       |
| Average   | 3            | 2                | 1                      | 198            | 79                 | 21                   | 9                   | 307                      | 263                         | 45                       |