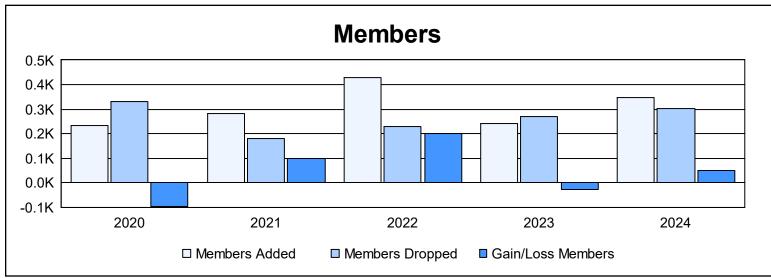

District 322C4 As of June 2024 Cumulative

| Year      | New<br>Clubs | Dropped<br>Clubs | Gain/<br>Loss<br>Clubs | New<br>Members | Charter<br>Members | Reinstate<br>Members | Transfer<br>Members | Total<br>Member<br>Added | Total<br>Members<br>Dropped | Gain/<br>Loss<br>Members |
|-----------|--------------|------------------|------------------------|----------------|--------------------|----------------------|---------------------|--------------------------|-----------------------------|--------------------------|
| 2019-2020 | 1            | 4                | -3                     | 162            | 43                 | 23                   | 7                   | 235                      | 331                         | -96                      |
| 2020-2021 | 2            | 0                | 2                      | 194            | 50                 | 25                   | 11                  | 280                      | 182                         | 98                       |
| 2021-2022 | 6            | 3                | 3                      | 274            | 145                | 9                    | 1                   | 429                      | 230                         | 199                      |
| 2022-2023 | 3            | 4                | -1                     | 143            | 77                 | 6                    | 17                  | 243                      | 269                         | -26                      |
| 2023-2024 | 3            | 1                | 2                      | 218            | 80                 | 43                   | 8                   | 349                      | 301                         | 48                       |
| Average   | 3            | 2                | 1                      | 198            | 79                 | 21                   | 9                   | 307                      | 263                         | 45                       |