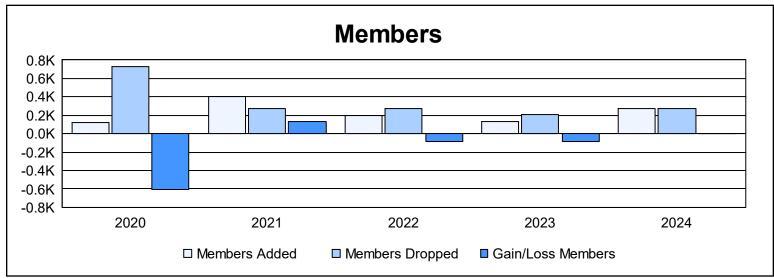

District 322C5 As of June 2024 Cumulative

| Year      | New<br>Clubs | Dropped<br>Clubs | Gain/<br>Loss<br>Clubs | New<br>Members | Charter<br>Members | Reinstate<br>Members | Transfer<br>Members | Total<br>Member<br>Added | Total<br>Members<br>Dropped | Gain/<br>Loss<br>Members |
|-----------|--------------|------------------|------------------------|----------------|--------------------|----------------------|---------------------|--------------------------|-----------------------------|--------------------------|
| 2019-2020 | 1            | 20               | -19                    | 66             | 38                 | 11                   | 3                   | 118                      | 727                         | -609                     |
| 2020-2021 | 3            | 1                | 2                      | 191            | 155                | 52                   | 3                   | 401                      | 269                         | 132                      |
| 2021-2022 | 3            | 8                | -5                     | 119            | 70                 | 2                    | 6                   | 197                      | 277                         | -80                      |
| 2022-2023 | 1            | 5                | -4                     | 105            | 22                 | 4                    | 1                   | 132                      | 212                         | -80                      |
| 2023-2024 | 3            | 3                | 0                      | 176            | 69                 | 29                   | 3                   | 277                      | 273                         | 4                        |
| Average   | 2            | 7                | -5                     | 131            | 71                 | 20                   | 3                   | 225                      | 352                         | -127                     |