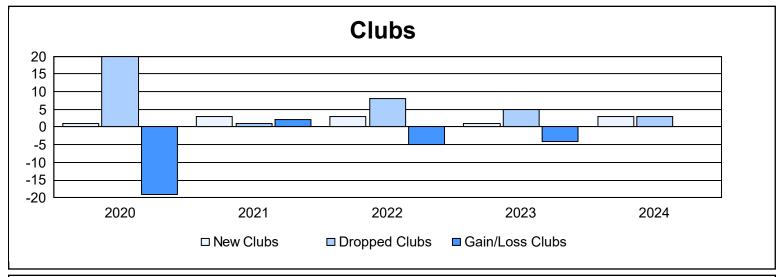

District 322C5 As of June 2024 Cumulative

| Year      | New<br>Clubs | Dropped<br>Clubs | Gain/<br>Loss<br>Clubs | New<br>Members | Charter<br>Members | Reinstate<br>Members | Transfer<br>Members | Total<br>Member<br>Added | Total<br>Members<br>Dropped | Gain/<br>Loss<br>Members |
|-----------|--------------|------------------|------------------------|----------------|--------------------|----------------------|---------------------|--------------------------|-----------------------------|--------------------------|
| 2019-2020 | 1            | 20               | -19                    | 66             | 38                 | 11                   | 3                   | 118                      | 727                         | -609                     |
| 2020-2021 | 3            | 1                | 2                      | 191            | 155                | 52                   | 3                   | 401                      | 269                         | 132                      |
| 2021-2022 | 3            | 8                | -5                     | 119            | 70                 | 2                    | 6                   | 197                      | 277                         | -80                      |
| 2022-2023 | 1            | 5                | -4                     | 105            | 22                 | 4                    | 1                   | 132                      | 212                         | -80                      |
| 2023-2024 | 3            | 3                | 0                      | 176            | 69                 | 29                   | 3                   | 277                      | 273                         | 4                        |
| Average   | 2            | 7                | -5                     | 131            | 71                 | 20                   | 3                   | 225                      | 352                         | -127                     |