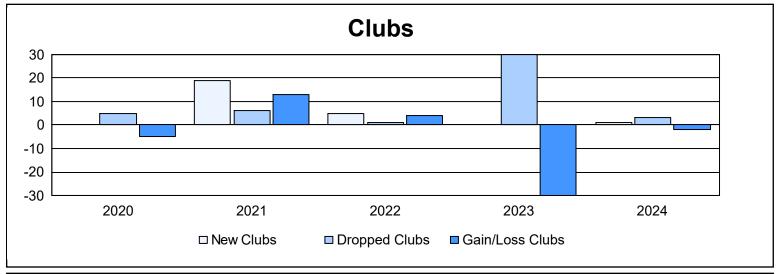

District 3231A1 As of June 2024 Cumulative

| Year      | New<br>Clubs | Dropped<br>Clubs | Gain/<br>Loss<br>Clubs | New<br>Members | Charter<br>Members | Reinstate<br>Members | Transfer<br>Members | Total<br>Member<br>Added | Total<br>Members<br>Dropped | Gain/<br>Loss<br>Members |
|-----------|--------------|------------------|------------------------|----------------|--------------------|----------------------|---------------------|--------------------------|-----------------------------|--------------------------|
| 2019-2020 | 0            | 5                | -5                     | 58             | 4                  | 16                   | 11                  | 89                       | 394                         | -305                     |
| 2020-2021 | 19           | 6                | 13                     | 89             | 255                | 12                   | 20                  | 376                      | 402                         | -26                      |
| 2021-2022 | 5            | 1                | 4                      | 114            | 101                | 6                    | 13                  | 234                      | 317                         | -83                      |
| 2022-2023 | 0            | 30               | -30                    | 76             | 2                  | 13                   | 9                   | 100                      | 230                         | -130                     |
| 2023-2024 | 1            | 3                | -2                     | 143            | 5                  | 30                   | 15                  | 193                      | 202                         | -9                       |
| Average   | 5            | 9                | -4                     | 96             | 73                 | 15                   | 14                  | 198                      | 309                         | -111                     |