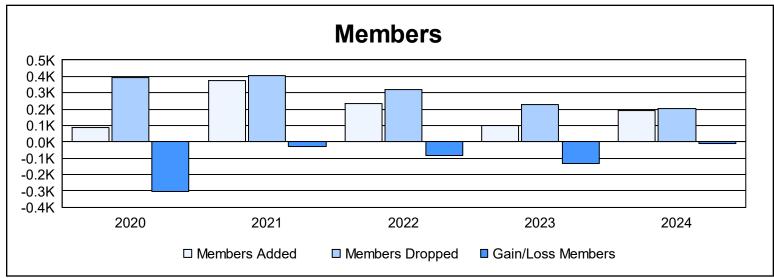

District 3231A1 As of June 2024 Cumulative

| Year      | New<br>Clubs | Dropped<br>Clubs | Gain/<br>Loss<br>Clubs | New<br>Members | Charter<br>Members | Reinstate<br>Members | Transfer<br>Members | Total<br>Member<br>Added | Total<br>Members<br>Dropped | Gain/<br>Loss<br>Members |
|-----------|--------------|------------------|------------------------|----------------|--------------------|----------------------|---------------------|--------------------------|-----------------------------|--------------------------|
| 2019-2020 | 0            | 5                | -5                     | 58             | 4                  | 16                   | 11                  | 89                       | 394                         | -305                     |
| 2020-2021 | 19           | 6                | 13                     | 89             | 255                | 12                   | 20                  | 376                      | 402                         | -26                      |
| 2021-2022 | 5            | 1                | 4                      | 114            | 101                | 6                    | 13                  | 234                      | 317                         | -83                      |
| 2022-2023 | 0            | 30               | -30                    | 76             | 2                  | 13                   | 9                   | 100                      | 230                         | -130                     |
| 2023-2024 | 1            | 3                | -2                     | 143            | 5                  | 30                   | 15                  | 193                      | 202                         | -9                       |
| Average   | 5            | 9                | -4                     | 96             | 73                 | 15                   | 14                  | 198                      | 309                         | -111                     |