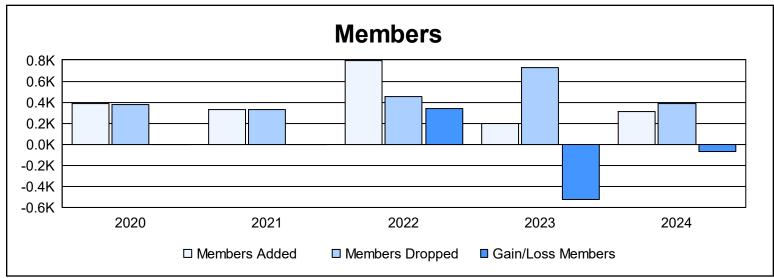

District 3232 J As of June 2024 Cumulative

| Year      | New<br>Clubs | Dropped<br>Clubs | Gain/<br>Loss<br>Clubs | New<br>Members | Charter<br>Members | Reinstate<br>Members | Transfer<br>Members | Total<br>Member<br>Added | Total<br>Members<br>Dropped | Gain/<br>Loss<br>Members |
|-----------|--------------|------------------|------------------------|----------------|--------------------|----------------------|---------------------|--------------------------|-----------------------------|--------------------------|
| 2019-2020 | 1            | 3                | -2                     | 329            | 21                 | 17                   | 15                  | 382                      | 381                         | 1                        |
| 2020-2021 | 4            | 3                | 1                      | 224            | 96                 | 4                    | 4                   | 328                      | 333                         | -5                       |
| 2021-2022 | 22           | 2                | 20                     | 248            | 521                | 26                   | 0                   | 795                      | 453                         | 342                      |
| 2022-2023 | 2            | 14               | -12                    | 92             | 47                 | 51                   | 11                  | 201                      | 725                         | -524                     |
| 2023-2024 | 3            | 3                | 0                      | 148            | 104                | 51                   | 12                  | 315                      | 384                         | -69                      |
| Average   | 6            | 5                | 1                      | 208            | 158                | 30                   | 8                   | 404                      | 455                         | -51                      |