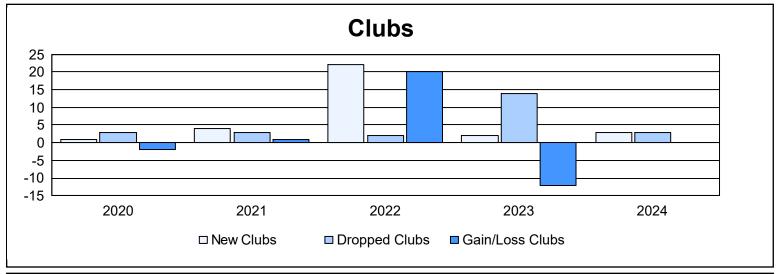

District 3232 J As of June 2024 Cumulative

| Year      | New<br>Clubs | Dropped<br>Clubs | Gain/<br>Loss<br>Clubs | New<br>Members | Charter<br>Members | Reinstate<br>Members | Transfer<br>Members | Total<br>Member<br>Added | Total<br>Members<br>Dropped | Gain/<br>Loss<br>Members |
|-----------|--------------|------------------|------------------------|----------------|--------------------|----------------------|---------------------|--------------------------|-----------------------------|--------------------------|
| 2019-2020 | 1            | 3                | -2                     | 329            | 21                 | 17                   | 15                  | 382                      | 381                         | 1                        |
| 2020-2021 | 4            | 3                | 1                      | 224            | 96                 | 4                    | 4                   | 328                      | 333                         | -5                       |
| 2021-2022 | 22           | 2                | 20                     | 248            | 521                | 26                   | 0                   | 795                      | 453                         | 342                      |
| 2022-2023 | 2            | 14               | -12                    | 92             | 47                 | 51                   | 11                  | 201                      | 725                         | -524                     |
| 2023-2024 | 3            | 3                | 0                      | 148            | 104                | 51                   | 12                  | 315                      | 384                         | -69                      |
| Average   | 6            | 5                | 1                      | 208            | 158                | 30                   | 8                   | 404                      | 455                         | -51                      |