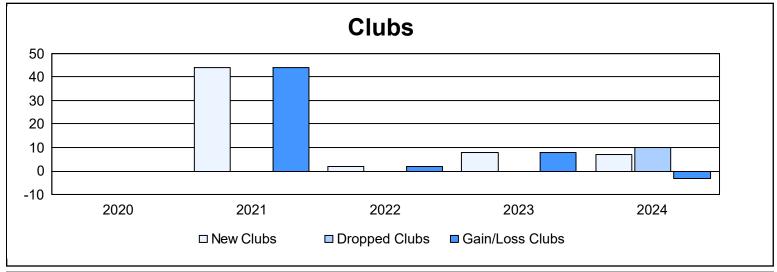

District 3232B4 As of June 2024 Cumulative

| Year      | New<br>Clubs | Dropped<br>Clubs | Gain/<br>Loss<br>Clubs | New<br>Members | Charter<br>Members | Reinstate<br>Members | Transfer<br>Members | Total<br>Member<br>Added | Total<br>Members<br>Dropped | Gain/<br>Loss<br>Members |
|-----------|--------------|------------------|------------------------|----------------|--------------------|----------------------|---------------------|--------------------------|-----------------------------|--------------------------|
| 2019-2020 | 0            | 0                | 0                      | 45             | 4                  | 28                   | 0                   | 77                       | 323                         | -246                     |
| 2020-2021 | 44           | 0                | 44                     | 303            | 922                | 6                    | 1                   | 1,232                    | 386                         | 846                      |
| 2021-2022 | 2            | 0                | 2                      | 384            | 91                 | 22                   | 168                 | 665                      | 1,989                       | -1,324                   |
| 2022-2023 | 8            | 0                | 8                      | 453            | 281                | 18                   | 17                  | 769                      | 199                         | 570                      |
| 2023-2024 | 7            | 10               | -3                     | 626            | 144                | 35                   | 7                   | 812                      | 376                         | 436                      |
| Average   | 12           | 2                | 10                     | 362            | 288                | 22                   | 39                  | 711                      | 655                         | 56                       |