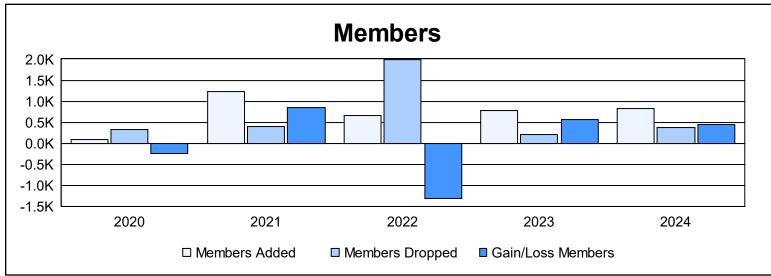

District 3232B4 As of June 2024 Cumulative

| Year      | New<br>Clubs | Dropped<br>Clubs | Gain/<br>Loss<br>Clubs | New<br>Members | Charter<br>Members | Reinstate<br>Members | Transfer<br>Members | Total<br>Member<br>Added | Total<br>Members<br>Dropped | Gain/<br>Loss<br>Members |
|-----------|--------------|------------------|------------------------|----------------|--------------------|----------------------|---------------------|--------------------------|-----------------------------|--------------------------|
| 2019-2020 | 0            | 0                | 0                      | 45             | 4                  | 28                   | 0                   | 77                       | 323                         | -246                     |
| 2020-2021 | 44           | 0                | 44                     | 303            | 922                | 6                    | 1                   | 1,232                    | 386                         | 846                      |
| 2021-2022 | 2            | 0                | 2                      | 384            | 91                 | 22                   | 168                 | 665                      | 1,989                       | -1,324                   |
| 2022-2023 | 8            | 0                | 8                      | 453            | 281                | 18                   | 17                  | 769                      | 199                         | 570                      |
| 2023-2024 | 7            | 10               | -3                     | 626            | 144                | 35                   | 7                   | 812                      | 376                         | 436                      |
| Average   | 12           | 2                | 10                     | 362            | 288                | 22                   | 39                  | 711                      | 655                         | 56                       |