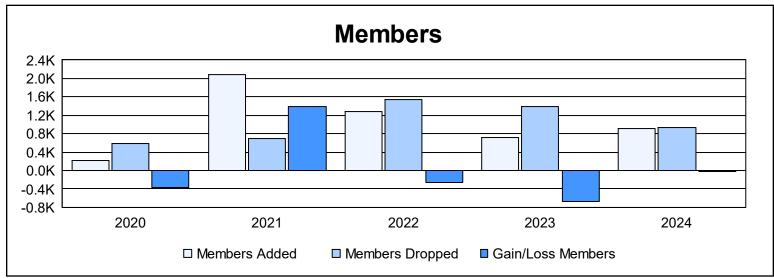

District 3232F1 As of June 2024 Cumulative

| Year      | New<br>Clubs | Dropped<br>Clubs | Gain/<br>Loss<br>Clubs | New<br>Members | Charter<br>Members | Reinstate<br>Members | Transfer<br>Members | Total<br>Member<br>Added | Total<br>Members<br>Dropped | Gain/<br>Loss<br>Members |
|-----------|--------------|------------------|------------------------|----------------|--------------------|----------------------|---------------------|--------------------------|-----------------------------|--------------------------|
| 2019-2020 | 0            | 8                | -8                     | 132            | 28                 | 42                   | 7                   | 209                      | 586                         | -377                     |
| 2020-2021 | 65           | 1                | 64                     | 823            | 1,210              | 32                   | 16                  | 2,081                    | 699                         | 1,382                    |
| 2021-2022 | 15           | 23               | -8                     | 726            | 462                | 84                   | 17                  | 1,289                    | 1,546                       | -257                     |
| 2022-2023 | 1            | 9                | -8                     | 396            | 170                | 84                   | 73                  | 723                      | 1,390                       | -667                     |
| 2023-2024 | 5            | 11               | -6                     | 671            | 156                | 33                   | 57                  | 917                      | 939                         | -22                      |
| Average   | 17           | 10               | 7                      | 550            | 405                | 55                   | 34                  | 1,044                    | 1,032                       | 12                       |