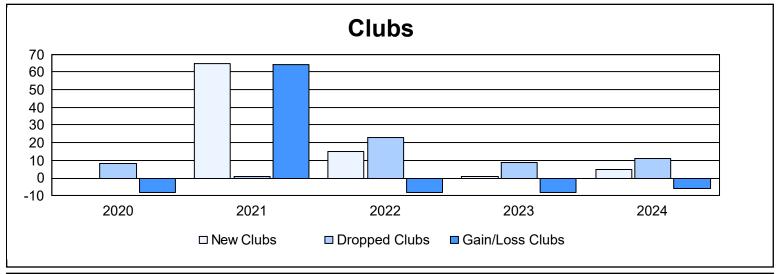

District 3232F1 As of June 2024 Cumulative

| Year      | New<br>Clubs | Dropped<br>Clubs | Gain/<br>Loss<br>Clubs | New<br>Members | Charter<br>Members | Reinstate<br>Members | Transfer<br>Members | Total<br>Member<br>Added | Total<br>Members<br>Dropped | Gain/<br>Loss<br>Members |
|-----------|--------------|------------------|------------------------|----------------|--------------------|----------------------|---------------------|--------------------------|-----------------------------|--------------------------|
| 2019-2020 | 0            | 8                | -8                     | 132            | 28                 | 42                   | 7                   | 209                      | 586                         | -377                     |
| 2020-2021 | 65           | 1                | 64                     | 823            | 1,210              | 32                   | 16                  | 2,081                    | 699                         | 1,382                    |
| 2021-2022 | 15           | 23               | -8                     | 726            | 462                | 84                   | 17                  | 1,289                    | 1,546                       | -257                     |
| 2022-2023 | 1            | 9                | -8                     | 396            | 170                | 84                   | 73                  | 723                      | 1,390                       | -667                     |
| 2023-2024 | 5            | 11               | -6                     | 671            | 156                | 33                   | 57                  | 917                      | 939                         | -22                      |
| Average   | 17           | 10               | 7                      | 550            | 405                | 55                   | 34                  | 1,044                    | 1,032                       | 12                       |