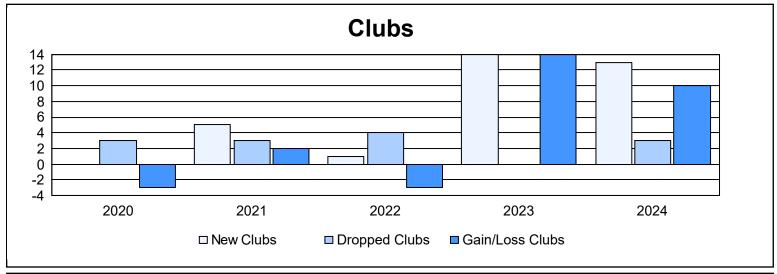

District 3232F2 As of June 2024 Cumulative

| Year      | New<br>Clubs | Dropped<br>Clubs | Gain/<br>Loss<br>Clubs | New<br>Members | Charter<br>Members | Reinstate<br>Members | Transfer<br>Members | Total<br>Member<br>Added | Total<br>Members<br>Dropped | Gain/<br>Loss<br>Members |
|-----------|--------------|------------------|------------------------|----------------|--------------------|----------------------|---------------------|--------------------------|-----------------------------|--------------------------|
| 2019-2020 | 0            | 3                | -3                     | 161            | 35                 | 118                  | 8                   | 322                      | 879                         | -557                     |
| 2020-2021 | 5            | 3                | 2                      | 267            | 123                | 10                   | 0                   | 400                      | 422                         | -22                      |
| 2021-2022 | 1            | 4                | -3                     | 326            | 53                 | 25                   | 0                   | 404                      | 538                         | -134                     |
| 2022-2023 | 14           | 0                | 14                     | 330            | 344                | 29                   | 6                   | 709                      | 373                         | 336                      |
| 2023-2024 | 13           | 3                | 10                     | 276            | 264                | 15                   | 6                   | 561                      | 589                         | -28                      |
| Average   | 7            | 3                | 4                      | 272            | 164                | 39                   | 4                   | 479                      | 560                         | -81                      |