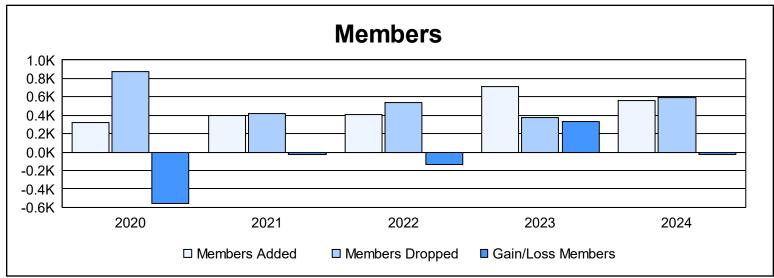

District 3232F2 As of June 2024 Cumulative

| Year      | New<br>Clubs | Dropped<br>Clubs | Gain/<br>Loss<br>Clubs | New<br>Members | Charter<br>Members | Reinstate<br>Members | Transfer<br>Members | Total<br>Member<br>Added | Total<br>Members<br>Dropped | Gain/<br>Loss<br>Members |
|-----------|--------------|------------------|------------------------|----------------|--------------------|----------------------|---------------------|--------------------------|-----------------------------|--------------------------|
| 2019-2020 | 0            | 3                | -3                     | 161            | 35                 | 118                  | 8                   | 322                      | 879                         | -557                     |
| 2020-2021 | 5            | 3                | 2                      | 267            | 123                | 10                   | 0                   | 400                      | 422                         | -22                      |
| 2021-2022 | 1            | 4                | -3                     | 326            | 53                 | 25                   | 0                   | 404                      | 538                         | -134                     |
| 2022-2023 | 14           | 0                | 14                     | 330            | 344                | 29                   | 6                   | 709                      | 373                         | 336                      |
| 2023-2024 | 13           | 3                | 10                     | 276            | 264                | 15                   | 6                   | 561                      | 589                         | -28                      |
| Average   | 7            | 3                | 4                      | 272            | 164                | 39                   | 4                   | 479                      | 560                         | -81                      |