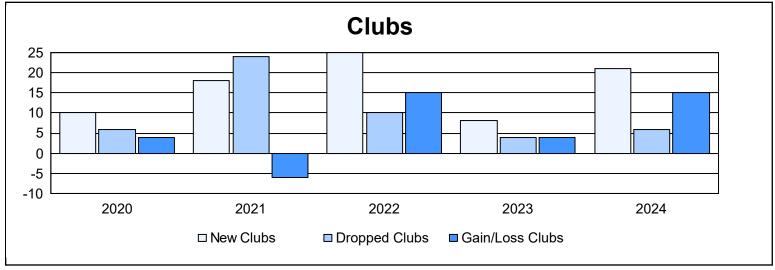

District 3233E1 As of June 2024 Cumulative

| Year      | New<br>Clubs | Dropped<br>Clubs | Gain/<br>Loss<br>Clubs | New<br>Members | Charter<br>Members | Reinstate<br>Members | Transfer<br>Members | Total<br>Member<br>Added | Total<br>Members<br>Dropped | Gain/<br>Loss<br>Members |
|-----------|--------------|------------------|------------------------|----------------|--------------------|----------------------|---------------------|--------------------------|-----------------------------|--------------------------|
| 2019-2020 | 10           | 6                | 4                      | 332            | 276                | 80                   | 7                   | 695                      | 1,174                       | -479                     |
| 2020-2021 | 18           | 24               | -6                     | 676            | 440                | 32                   | 2                   | 1,150                    | 1,113                       | 37                       |
| 2021-2022 | 25           | 10               | 15                     | 873            | 812                | 142                  | 40                  | 1,867                    | 1,613                       | 254                      |
| 2022-2023 | 8            | 4                | 4                      | 600            | 472                | 134                  | 37                  | 1,243                    | 1,166                       | 77                       |
| 2023-2024 | 21           | 6                | 15                     | 433            | 566                | 104                  | 25                  | 1,128                    | 1,174                       | -46                      |
| Average   | 16           | 10               | 6                      | 583            | 513                | 98                   | 22                  | 1,217                    | 1,248                       | -31                      |