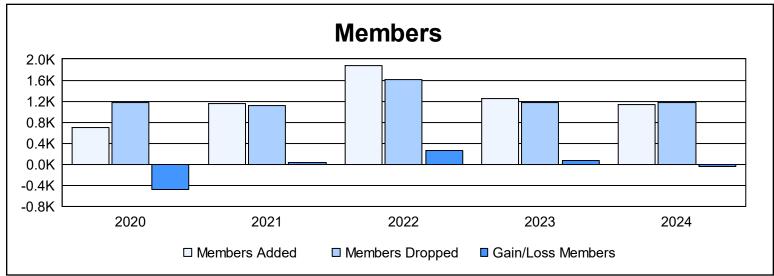

District 3233E1 As of June 2024 Cumulative

| Year      | New<br>Clubs | Dropped<br>Clubs | Gain/<br>Loss<br>Clubs | New<br>Members | Charter<br>Members | Reinstate<br>Members | Transfer<br>Members | Total<br>Member<br>Added | Total<br>Members<br>Dropped | Gain/<br>Loss<br>Members |
|-----------|--------------|------------------|------------------------|----------------|--------------------|----------------------|---------------------|--------------------------|-----------------------------|--------------------------|
| 2019-2020 | 10           | 6                | 4                      | 332            | 276                | 80                   | 7                   | 695                      | 1,174                       | -479                     |
| 2020-2021 | 18           | 24               | -6                     | 676            | 440                | 32                   | 2                   | 1,150                    | 1,113                       | 37                       |
| 2021-2022 | 25           | 10               | 15                     | 873            | 812                | 142                  | 40                  | 1,867                    | 1,613                       | 254                      |
| 2022-2023 | 8            | 4                | 4                      | 600            | 472                | 134                  | 37                  | 1,243                    | 1,166                       | 77                       |
| 2023-2024 | 21           | 6                | 15                     | 433            | 566                | 104                  | 25                  | 1,128                    | 1,174                       | -46                      |
| Average   | 16           | 10               | 6                      | 583            | 513                | 98                   | 22                  | 1,217                    | 1,248                       | -31                      |