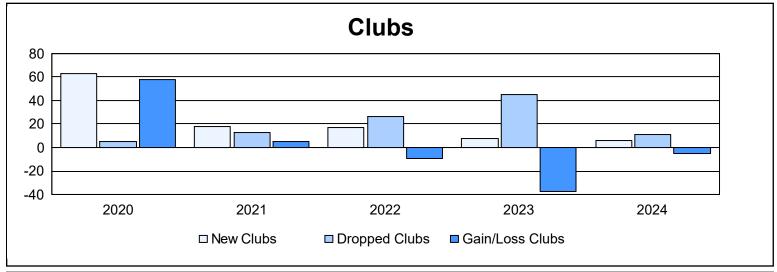

District 3233E2 As of June 2024 Cumulative

| Year      | New<br>Clubs | Dropped<br>Clubs | Gain/<br>Loss<br>Clubs | New<br>Members | Charter<br>Members | Reinstate<br>Members | Transfer<br>Members | Total<br>Member<br>Added | Total<br>Members<br>Dropped | Gain/<br>Loss<br>Members |
|-----------|--------------|------------------|------------------------|----------------|--------------------|----------------------|---------------------|--------------------------|-----------------------------|--------------------------|
| 2019-2020 | 63           | 5                | 58                     | 322            | 551                | 179                  | 15                  | 1,067                    | 1,223                       | -156                     |
| 2020-2021 | 18           | 13               | 5                      | 481            | 215                | 111                  | 27                  | 834                      | 1,130                       | -296                     |
| 2021-2022 | 17           | 26               | -9                     | 698            | 445                | 158                  | 36                  | 1,337                    | 1,268                       | 69                       |
| 2022-2023 | 8            | 45               | -37                    | 512            | 299                | 47                   | 50                  | 908                      | 939                         | -31                      |
| 2023-2024 | 6            | 11               | -5                     | 402            | 204                | 69                   | 13                  | 688                      | 907                         | -219                     |
| Average   | 22           | 20               | 2                      | 483            | 343                | 113                  | 28                  | 967                      | 1,093                       | -127                     |