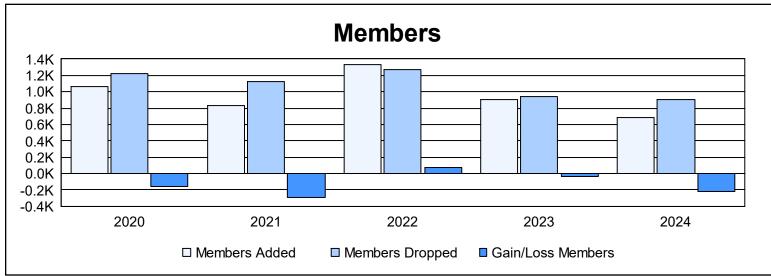

District 3233E2 As of June 2024 Cumulative

| Year      | New<br>Clubs | Dropped<br>Clubs | Gain/<br>Loss<br>Clubs | New<br>Members | Charter<br>Members | Reinstate<br>Members | Transfer<br>Members | Total<br>Member<br>Added | Total<br>Members<br>Dropped | Gain/<br>Loss<br>Members |
|-----------|--------------|------------------|------------------------|----------------|--------------------|----------------------|---------------------|--------------------------|-----------------------------|--------------------------|
| 2019-2020 | 63           | 5                | 58                     | 322            | 551                | 179                  | 15                  | 1,067                    | 1,223                       | -156                     |
| 2020-2021 | 18           | 13               | 5                      | 481            | 215                | 111                  | 27                  | 834                      | 1,130                       | -296                     |
| 2021-2022 | 17           | 26               | -9                     | 698            | 445                | 158                  | 36                  | 1,337                    | 1,268                       | 69                       |
| 2022-2023 | 8            | 45               | -37                    | 512            | 299                | 47                   | 50                  | 908                      | 939                         | -31                      |
| 2023-2024 | 6            | 11               | -5                     | 402            | 204                | 69                   | 13                  | 688                      | 907                         | -219                     |
| Average   | 22           | 20               | 2                      | 483            | 343                | 113                  | 28                  | 967                      | 1,093                       | -127                     |