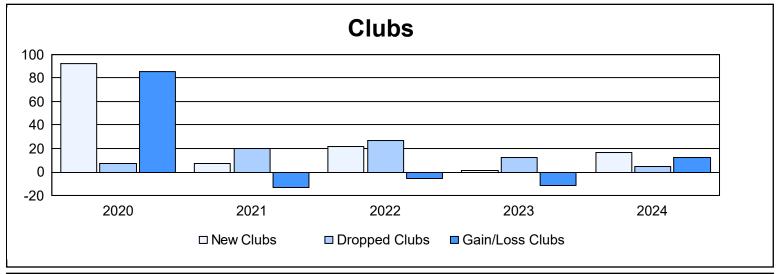

District 3233G1 As of June 2024 Cumulative

| Year      | New<br>Clubs | Dropped<br>Clubs | Gain/<br>Loss<br>Clubs | New<br>Members | Charter<br>Members | Reinstate<br>Members | Transfer<br>Members | Total<br>Member<br>Added | Total<br>Members<br>Dropped | Gain/<br>Loss<br>Members |
|-----------|--------------|------------------|------------------------|----------------|--------------------|----------------------|---------------------|--------------------------|-----------------------------|--------------------------|
| 2019-2020 | 92           | 7                | 85                     | 193            | 696                | 71                   | 22                  | 982                      | 2,064                       | -1,082                   |
| 2020-2021 | 7            | 20               | -13                    | 289            | 169                | 134                  | 8                   | 600                      | 976                         | -376                     |
| 2021-2022 | 22           | 27               | -5                     | 553            | 565                | 45                   | 14                  | 1,177                    | 1,028                       | 149                      |
| 2022-2023 | 1            | 12               | -11                    | 327            | 107                | 126                  | 18                  | 578                      | 903                         | -325                     |
| 2023-2024 | 17           | 5                | 12                     | 327            | 458                | 150                  | 17                  | 952                      | 823                         | 129                      |
| Average   | 28           | 14               | 14                     | 338            | 399                | 105                  | 16                  | 858                      | 1,159                       | -301                     |