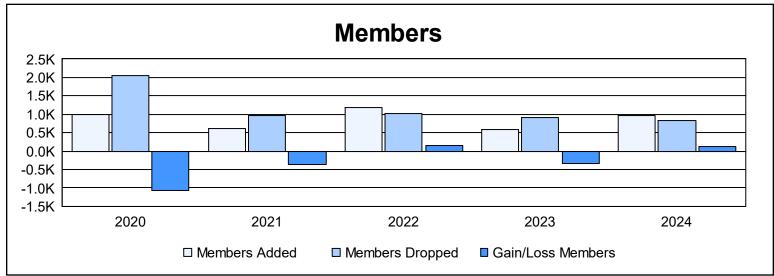

District 3233G1 As of June 2024 Cumulative

| Year      | New<br>Clubs | Dropped<br>Clubs | Gain/<br>Loss<br>Clubs | New<br>Members | Charter<br>Members | Reinstate<br>Members | Transfer<br>Members | Total<br>Member<br>Added | Total<br>Members<br>Dropped | Gain/<br>Loss<br>Members |
|-----------|--------------|------------------|------------------------|----------------|--------------------|----------------------|---------------------|--------------------------|-----------------------------|--------------------------|
| 2019-2020 | 92           | 7                | 85                     | 193            | 696                | 71                   | 22                  | 982                      | 2,064                       | -1,082                   |
| 2020-2021 | 7            | 20               | -13                    | 289            | 169                | 134                  | 8                   | 600                      | 976                         | -376                     |
| 2021-2022 | 22           | 27               | -5                     | 553            | 565                | 45                   | 14                  | 1,177                    | 1,028                       | 149                      |
| 2022-2023 | 1            | 12               | -11                    | 327            | 107                | 126                  | 18                  | 578                      | 903                         | -325                     |
| 2023-2024 | 17           | 5                | 12                     | 327            | 458                | 150                  | 17                  | 952                      | 823                         | 129                      |
| Average   | 28           | 14               | 14                     | 338            | 399                | 105                  | 16                  | 858                      | 1,159                       | -301                     |