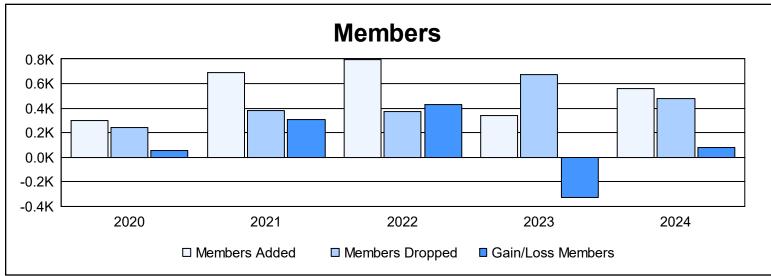

District 3234D1 As of June 2024 Cumulative

| Year      | New<br>Clubs | Dropped<br>Clubs | Gain/<br>Loss<br>Clubs | New<br>Members | Charter<br>Members | Reinstate<br>Members | Transfer<br>Members | Total<br>Member<br>Added | Total<br>Members<br>Dropped | Gain/<br>Loss<br>Members |
|-----------|--------------|------------------|------------------------|----------------|--------------------|----------------------|---------------------|--------------------------|-----------------------------|--------------------------|
| 2019-2020 | 4            | 2                | 2                      | 199            | 92                 | 9                    | 1                   | 301                      | 244                         | 57                       |
| 2020-2021 | 10           | 2                | 8                      | 364            | 297                | 23                   | 2                   | 686                      | 378                         | 308                      |
| 2021-2022 | 16           | 2                | 14                     | 332            | 421                | 42                   | 4                   | 799                      | 371                         | 428                      |
| 2022-2023 | 4            | 7                | -3                     | 134            | 190                | 14                   | 4                   | 342                      | 674                         | -332                     |
| 2023-2024 | 5            | 5                | 0                      | 352            | 161                | 36                   | 7                   | 556                      | 479                         | 77                       |
| Average   | 8            | 4                | 4                      | 276            | 232                | 25                   | 4                   | 537                      | 429                         | 108                      |