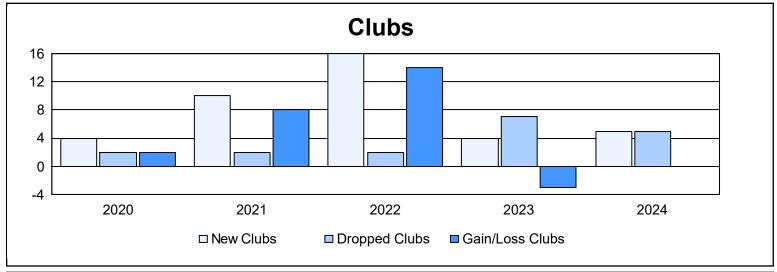

District 3234D1 As of June 2024 Cumulative

| Year      | New<br>Clubs | Dropped<br>Clubs | Gain/<br>Loss<br>Clubs | New<br>Members | Charter<br>Members | Reinstate<br>Members | Transfer<br>Members | Total<br>Member<br>Added | Total<br>Members<br>Dropped | Gain/<br>Loss<br>Members |
|-----------|--------------|------------------|------------------------|----------------|--------------------|----------------------|---------------------|--------------------------|-----------------------------|--------------------------|
| 2019-2020 | 4            | 2                | 2                      | 199            | 92                 | 9                    | 1                   | 301                      | 244                         | 57                       |
| 2020-2021 | 10           | 2                | 8                      | 364            | 297                | 23                   | 2                   | 686                      | 378                         | 308                      |
| 2021-2022 | 16           | 2                | 14                     | 332            | 421                | 42                   | 4                   | 799                      | 371                         | 428                      |
| 2022-2023 | 4            | 7                | -3                     | 134            | 190                | 14                   | 4                   | 342                      | 674                         | -332                     |
| 2023-2024 | 5            | 5                | 0                      | 352            | 161                | 36                   | 7                   | 556                      | 479                         | 77                       |
| Average   | 8            | 4                | 4                      | 276            | 232                | 25                   | 4                   | 537                      | 429                         | 108                      |