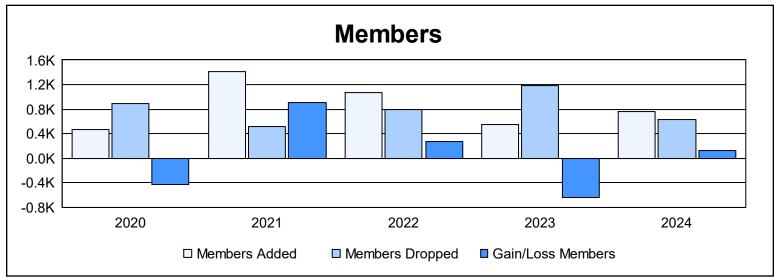

District 3234H1 As of June 2024 Cumulative

| Year      | New<br>Clubs | Dropped<br>Clubs | Gain/<br>Loss<br>Clubs | New<br>Members | Charter<br>Members | Reinstate<br>Members | Transfer<br>Members | Total<br>Member<br>Added | Total<br>Members<br>Dropped | Gain/<br>Loss<br>Members |
|-----------|--------------|------------------|------------------------|----------------|--------------------|----------------------|---------------------|--------------------------|-----------------------------|--------------------------|
| 2019-2020 | 4            | 8                | -4                     | 304            | 126                | 37                   | 4                   | 471                      | 892                         | -421                     |
| 2020-2021 | 23           | 5                | 18                     | 829            | 550                | 25                   | 10                  | 1,414                    | 515                         | 899                      |
| 2021-2022 | 9            | 9                | 0                      | 731            | 264                | 58                   | 11                  | 1,064                    | 795                         | 269                      |
| 2022-2023 | 6            | 13               | -7                     | 370            | 148                | 18                   | 9                   | 545                      | 1,190                       | -645                     |
| 2023-2024 | 10           | 2                | 8                      | 410            | 303                | 35                   | 8                   | 756                      | 631                         | 125                      |
| Average   | 10           | 7                | 3                      | 529            | 278                | 35                   | 8                   | 850                      | 805                         | 45                       |