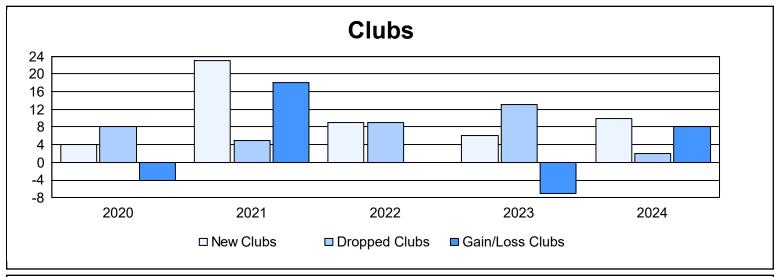

District 3234H1 As of June 2024 Cumulative

| Year      | New<br>Clubs | Dropped<br>Clubs | Gain/<br>Loss<br>Clubs | New<br>Members | Charter<br>Members | Reinstate<br>Members | Transfer<br>Members | Total<br>Member<br>Added | Total<br>Members<br>Dropped | Gain/<br>Loss<br>Members |
|-----------|--------------|------------------|------------------------|----------------|--------------------|----------------------|---------------------|--------------------------|-----------------------------|--------------------------|
| 2019-2020 | 4            | 8                | -4                     | 304            | 126                | 37                   | 4                   | 471                      | 892                         | -421                     |
| 2020-2021 | 23           | 5                | 18                     | 829            | 550                | 25                   | 10                  | 1,414                    | 515                         | 899                      |
| 2021-2022 | 9            | 9                | 0                      | 731            | 264                | 58                   | 11                  | 1,064                    | 795                         | 269                      |
| 2022-2023 | 6            | 13               | -7                     | 370            | 148                | 18                   | 9                   | 545                      | 1,190                       | -645                     |
| 2023-2024 | 10           | 2                | 8                      | 410            | 303                | 35                   | 8                   | 756                      | 631                         | 125                      |
| Average   | 10           | 7                | 3                      | 529            | 278                | 35                   | 8                   | 850                      | 805                         | 45                       |