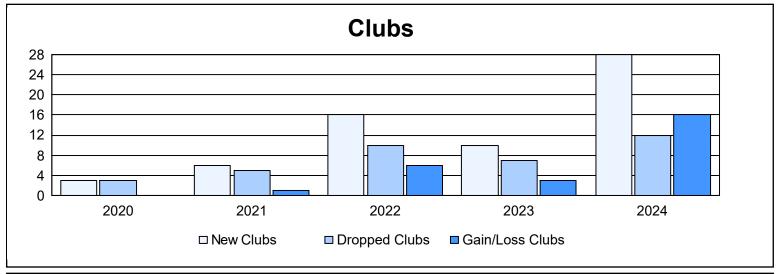

District 3234H2 As of June 2024 Cumulative

| Year      | New<br>Clubs | Dropped<br>Clubs | Gain/<br>Loss<br>Clubs | New<br>Members | Charter<br>Members | Reinstate<br>Members | Transfer<br>Members | Total<br>Member<br>Added | Total<br>Members<br>Dropped | Gain/<br>Loss<br>Members |
|-----------|--------------|------------------|------------------------|----------------|--------------------|----------------------|---------------------|--------------------------|-----------------------------|--------------------------|
| 2019-2020 | 3            | 3                | 0                      | 225            | 150                | 45                   | 90                  | 510                      | 811                         | -301                     |
| 2020-2021 | 6            | 5                | 1                      | 433            | 225                | 103                  | 34                  | 795                      | 654                         | 141                      |
| 2021-2022 | 16           | 10               | 6                      | 511            | 435                | 98                   | 11                  | 1,055                    | 762                         | 293                      |
| 2022-2023 | 10           | 7                | 3                      | 374            | 305                | 68                   | 49                  | 796                      | 625                         | 171                      |
| 2023-2024 | 28           | 12               | 16                     | 377            | 714                | 30                   | 149                 | 1,270                    | 785                         | 485                      |
| Average   | 13           | 7                | 5                      | 384            | 366                | 69                   | 67                  | 885                      | 727                         | 158                      |