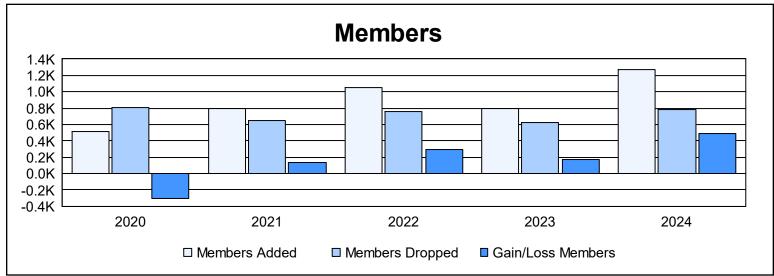

District 3234H2 As of June 2024 Cumulative

| Year      | New<br>Clubs | Dropped<br>Clubs | Gain/<br>Loss<br>Clubs | New<br>Members | Charter<br>Members | Reinstate<br>Members | Transfer<br>Members | Total<br>Member<br>Added | Total<br>Members<br>Dropped | Gain/<br>Loss<br>Members |
|-----------|--------------|------------------|------------------------|----------------|--------------------|----------------------|---------------------|--------------------------|-----------------------------|--------------------------|
| 2019-2020 | 3            | 3                | 0                      | 225            | 150                | 45                   | 90                  | 510                      | 811                         | -301                     |
| 2020-2021 | 6            | 5                | 1                      | 433            | 225                | 103                  | 34                  | 795                      | 654                         | 141                      |
| 2021-2022 | 16           | 10               | 6                      | 511            | 435                | 98                   | 11                  | 1,055                    | 762                         | 293                      |
| 2022-2023 | 10           | 7                | 3                      | 374            | 305                | 68                   | 49                  | 796                      | 625                         | 171                      |
| 2023-2024 | 28           | 12               | 16                     | 377            | 714                | 30                   | 149                 | 1,270                    | 785                         | 485                      |
| Average   | 13           | 7                | 5                      | 384            | 366                | 69                   | 67                  | 885                      | 727                         | 158                      |