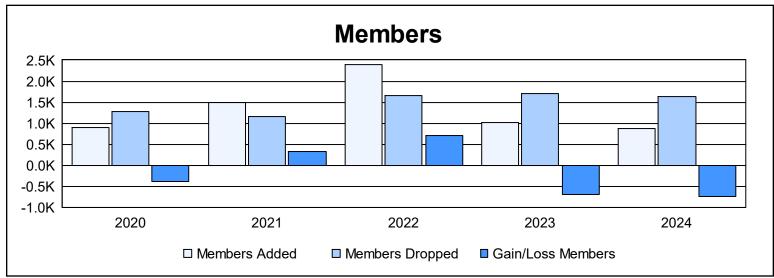

District 324 B As of June 2024 Cumulative

| Year      | New<br>Clubs | Dropped<br>Clubs | Gain/<br>Loss<br>Clubs | New<br>Members | Charter<br>Members | Reinstate<br>Members | Transfer<br>Members | Total<br>Member<br>Added | Total<br>Members<br>Dropped | Gain/<br>Loss<br>Members |
|-----------|--------------|------------------|------------------------|----------------|--------------------|----------------------|---------------------|--------------------------|-----------------------------|--------------------------|
| 2019-2020 | 4            | 0                | 4                      | 386            | 209                | 265                  | 28                  | 888                      | 1,264                       | -376                     |
| 2020-2021 | 15           | 0                | 15                     | 1,004          | 389                | 55                   | 35                  | 1,483                    | 1,147                       | 336                      |
| 2021-2022 | 19           | 18               | 1                      | 1,643          | 588                | 123                  | 30                  | 2,384                    | 1,667                       | 717                      |
| 2022-2023 | 7            | 7                | 0                      | 681            | 200                | 96                   | 41                  | 1,018                    | 1,702                       | -684                     |
| 2023-2024 | 7            | 8                | -1                     | 518            | 203                | 142                  | 17                  | 880                      | 1,626                       | -746                     |
| Average   | 10           | 7                | 4                      | 846            | 318                | 136                  | 30                  | 1,331                    | 1,481                       | -151                     |