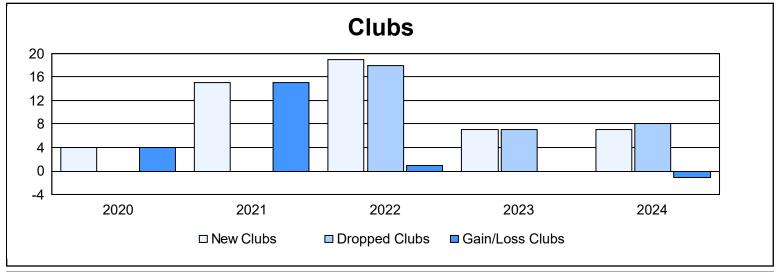

District 324 B As of June 2024 Cumulative

| Year      | New<br>Clubs | Dropped<br>Clubs | Gain/<br>Loss<br>Clubs | New<br>Members | Charter<br>Members | Reinstate<br>Members | Transfer<br>Members | Total<br>Member<br>Added | Total<br>Members<br>Dropped | Gain/<br>Loss<br>Members |
|-----------|--------------|------------------|------------------------|----------------|--------------------|----------------------|---------------------|--------------------------|-----------------------------|--------------------------|
| 2019-2020 | 4            | 0                | 4                      | 386            | 209                | 265                  | 28                  | 888                      | 1,264                       | -376                     |
| 2020-2021 | 15           | 0                | 15                     | 1,004          | 389                | 55                   | 35                  | 1,483                    | 1,147                       | 336                      |
| 2021-2022 | 19           | 18               | 1                      | 1,643          | 588                | 123                  | 30                  | 2,384                    | 1,667                       | 717                      |
| 2022-2023 | 7            | 7                | 0                      | 681            | 200                | 96                   | 41                  | 1,018                    | 1,702                       | -684                     |
| 2023-2024 | 7            | 8                | -1                     | 518            | 203                | 142                  | 17                  | 880                      | 1,626                       | -746                     |
| Average   | 10           | 7                | 4                      | 846            | 318                | 136                  | 30                  | 1,331                    | 1,481                       | -151                     |