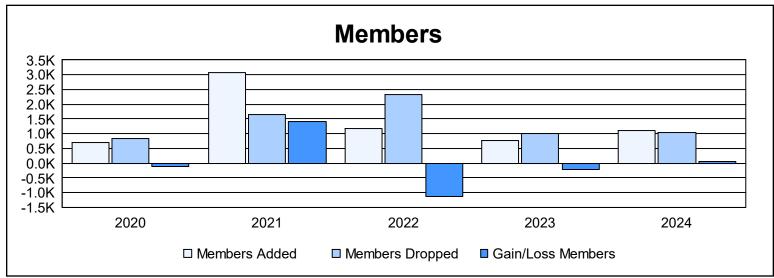

District 324 J

As of June 2024 Cumulative

| Year      | New<br>Clubs | Dropped<br>Clubs | Gain/<br>Loss<br>Clubs | New<br>Members | Charter<br>Members | Reinstate<br>Members | Transfer<br>Members | Total<br>Member<br>Added | Total<br>Members<br>Dropped | Gain/<br>Loss<br>Members |
|-----------|--------------|------------------|------------------------|----------------|--------------------|----------------------|---------------------|--------------------------|-----------------------------|--------------------------|
| 2019-2020 | 6            | 0                | 6                      | 486            | 164                | 44                   | 14                  | 708                      | 827                         | -119                     |
| 2020-2021 | 31           | 1                | 30                     | 1,996          | 816                | 224                  | 43                  | 3,079                    | 1,662                       | 1,417                    |
| 2021-2022 | 13           | 24               | -11                    | 687            | 397                | 96                   | 5                   | 1,185                    | 2,327                       | -1,142                   |
| 2022-2023 | 5            | 10               | -5                     | 538            | 163                | 47                   | 32                  | 780                      | 990                         | -210                     |
| 2023-2024 | 15           | 8                | 7                      | 665            | 341                | 63                   | 32                  | 1,101                    | 1,047                       | 54                       |
| Average   | 14           | 9                | 5                      | 874            | 376                | 95                   | 25                  | 1,371                    | 1,371                       | 0                        |