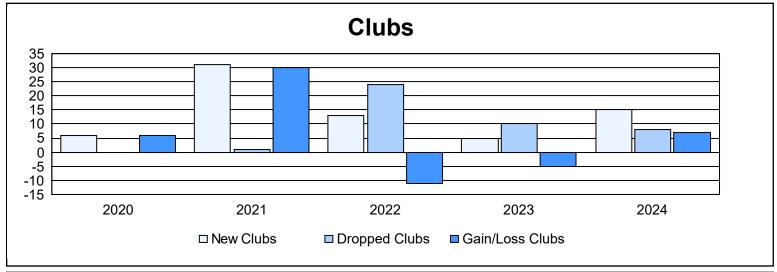

District 324 J

As of June 2024 Cumulative

| Year      | New<br>Clubs | Dropped<br>Clubs | Gain/<br>Loss<br>Clubs | New<br>Members | Charter<br>Members | Reinstate<br>Members | Transfer<br>Members | Total<br>Member<br>Added | Total<br>Members<br>Dropped | Gain/<br>Loss<br>Members |
|-----------|--------------|------------------|------------------------|----------------|--------------------|----------------------|---------------------|--------------------------|-----------------------------|--------------------------|
| 2019-2020 | 6            | 0                | 6                      | 486            | 164                | 44                   | 14                  | 708                      | 827                         | -119                     |
| 2020-2021 | 31           | 1                | 30                     | 1,996          | 816                | 224                  | 43                  | 3,079                    | 1,662                       | 1,417                    |
| 2021-2022 | 13           | 24               | -11                    | 687            | 397                | 96                   | 5                   | 1,185                    | 2,327                       | -1,142                   |
| 2022-2023 | 5            | 10               | -5                     | 538            | 163                | 47                   | 32                  | 780                      | 990                         | -210                     |
| 2023-2024 | 15           | 8                | 7                      | 665            | 341                | 63                   | 32                  | 1,101                    | 1,047                       | 54                       |
| Average   | 14           | 9                | 5                      | 874            | 376                | 95                   | 25                  | 1,371                    | 1,371                       | 0                        |