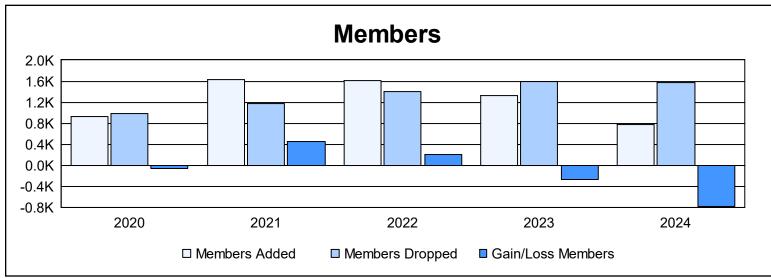

District 324 M As of June 2024 Cumulative

| Year      | New<br>Clubs | Dropped<br>Clubs | Gain/<br>Loss<br>Clubs | New<br>Members | Charter<br>Members | Reinstate<br>Members | Transfer<br>Members | Total<br>Member<br>Added | Total<br>Members<br>Dropped | Gain/<br>Loss<br>Members |
|-----------|--------------|------------------|------------------------|----------------|--------------------|----------------------|---------------------|--------------------------|-----------------------------|--------------------------|
| 2019-2020 | 6            | 0                | 6                      | 623            | 219                | 63                   | 20                  | 925                      | 989                         | -64                      |
| 2020-2021 | 13           | 0                | 13                     | 1,168          | 396                | 35                   | 25                  | 1,624                    | 1,169                       | 455                      |
| 2021-2022 | 11           | 10               | 1                      | 1,173          | 316                | 86                   | 31                  | 1,606                    | 1,397                       | 209                      |
| 2022-2023 | 6            | 2                | 4                      | 709            | 219                | 352                  | 49                  | 1,329                    | 1,594                       | -265                     |
| 2023-2024 | 5            | 27               | -22                    | 557            | 124                | 58                   | 42                  | 781                      | 1,574                       | -793                     |
| Average   | 8            | 8                | 0                      | 846            | 255                | 119                  | 33                  | 1,253                    | 1,345                       | -92                      |