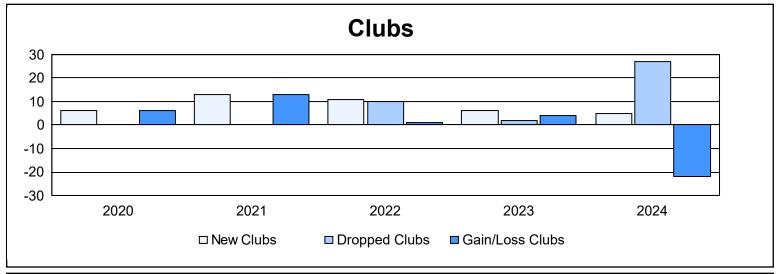

District 324 M As of June 2024 Cumulative

| Year      | New<br>Clubs | Dropped<br>Clubs | Gain/<br>Loss<br>Clubs | New<br>Members | Charter<br>Members | Reinstate<br>Members | Transfer<br>Members | Total<br>Member<br>Added | Total<br>Members<br>Dropped | Gain/<br>Loss<br>Members |
|-----------|--------------|------------------|------------------------|----------------|--------------------|----------------------|---------------------|--------------------------|-----------------------------|--------------------------|
| 2019-2020 | 6            | 0                | 6                      | 623            | 219                | 63                   | 20                  | 925                      | 989                         | -64                      |
| 2020-2021 | 13           | 0                | 13                     | 1,168          | 396                | 35                   | 25                  | 1,624                    | 1,169                       | 455                      |
| 2021-2022 | 11           | 10               | 1                      | 1,173          | 316                | 86                   | 31                  | 1,606                    | 1,397                       | 209                      |
| 2022-2023 | 6            | 2                | 4                      | 709            | 219                | 352                  | 49                  | 1,329                    | 1,594                       | -265                     |
| 2023-2024 | 5            | 27               | -22                    | 557            | 124                | 58                   | 42                  | 781                      | 1,574                       | -793                     |
| Average   | 8            | 8                | 0                      | 846            | 255                | 119                  | 33                  | 1,253                    | 1,345                       | -92                      |