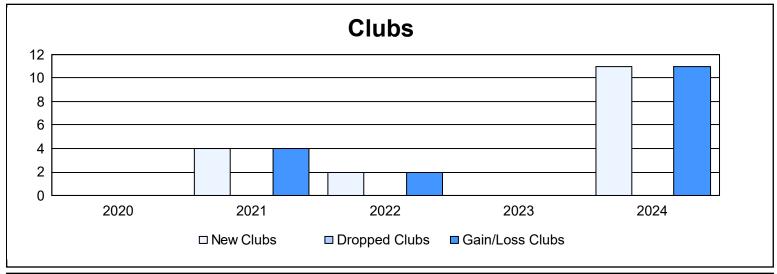

District 324 N As of June 2024 Cumulative

| Year      | New<br>Clubs | Dropped<br>Clubs | Gain/<br>Loss<br>Clubs | New<br>Members | Charter<br>Members | Reinstate<br>Members | Transfer<br>Members | Total<br>Member<br>Added | Total<br>Members<br>Dropped | Gain/<br>Loss<br>Members |
|-----------|--------------|------------------|------------------------|----------------|--------------------|----------------------|---------------------|--------------------------|-----------------------------|--------------------------|
| 2019-2020 | 0            | 0                | 0                      | 40             | 4                  | 22                   | 12                  | 78                       | 470                         | -392                     |
| 2020-2021 | 4            | 0                | 4                      | 245            | 92                 | 308                  | 27                  | 672                      | 459                         | 213                      |
| 2021-2022 | 2            | 0                | 2                      | 34             | 64                 | 16                   | 3                   | 117                      | 62                          | 55                       |
| 2022-2023 | 0            | 0                | 0                      | 28             | 4                  | 1                    | 13                  | 46                       | 84                          | -38                      |
| 2023-2024 | 11           | 0                | 11                     | 98             | 227                | 12                   | 20                  | 357                      | 197                         | 160                      |
| Average   | 3            | 0                | 3                      | 89             | 78                 | 72                   | 15                  | 254                      | 254                         | 0                        |