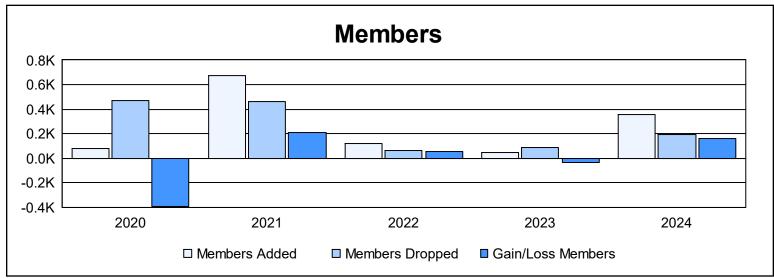

District 324 N As of June 2024 Cumulative

| Year      | New<br>Clubs | Dropped<br>Clubs | Gain/<br>Loss<br>Clubs | New<br>Members | Charter<br>Members | Reinstate<br>Members | Transfer<br>Members | Total<br>Member<br>Added | Total<br>Members<br>Dropped | Gain/<br>Loss<br>Members |
|-----------|--------------|------------------|------------------------|----------------|--------------------|----------------------|---------------------|--------------------------|-----------------------------|--------------------------|
| 2019-2020 | 0            | 0                | 0                      | 40             | 4                  | 22                   | 12                  | 78                       | 470                         | -392                     |
| 2020-2021 | 4            | 0                | 4                      | 245            | 92                 | 308                  | 27                  | 672                      | 459                         | 213                      |
| 2021-2022 | 2            | 0                | 2                      | 34             | 64                 | 16                   | 3                   | 117                      | 62                          | 55                       |
| 2022-2023 | 0            | 0                | 0                      | 28             | 4                  | 1                    | 13                  | 46                       | 84                          | -38                      |
| 2023-2024 | 11           | 0                | 11                     | 98             | 227                | 12                   | 20                  | 357                      | 197                         | 160                      |
| Average   | 3            | 0                | 3                      | 89             | 78                 | 72                   | 15                  | 254                      | 254                         | 0                        |