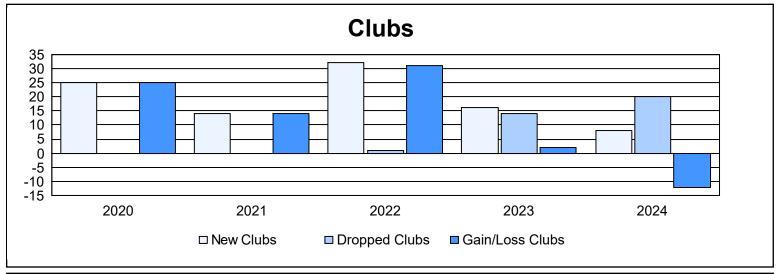

District 325 C As of June 2024 Cumulative

| Year      | New<br>Clubs | Dropped<br>Clubs | Gain/<br>Loss<br>Clubs | New<br>Members | Charter<br>Members | Reinstate<br>Members | Transfer<br>Members | Total<br>Member<br>Added | Total<br>Members<br>Dropped | Gain/<br>Loss<br>Members |
|-----------|--------------|------------------|------------------------|----------------|--------------------|----------------------|---------------------|--------------------------|-----------------------------|--------------------------|
| 2019-2020 | 25           | 0                | 25                     | 297            | 547                | 50                   | 5                   | 899                      | 486                         | 413                      |
| 2020-2021 | 14           | 0                | 14                     | 402            | 341                | 2                    | 4                   | 749                      | 609                         | 140                      |
| 2021-2022 | 32           | 1                | 31                     | 656            | 868                | 66                   | 5                   | 1,595                    | 1,070                       | 525                      |
| 2022-2023 | 16           | 14               | 2                      | 270            | 498                | 170                  | 12                  | 950                      | 1,178                       | -228                     |
| 2023-2024 | 8            | 20               | -12                    | 276            | 215                | 47                   | 18                  | 556                      | 1,087                       | -531                     |
| Average   | 19           | 7                | 12                     | 380            | 494                | 67                   | 9                   | 950                      | 886                         | 64                       |