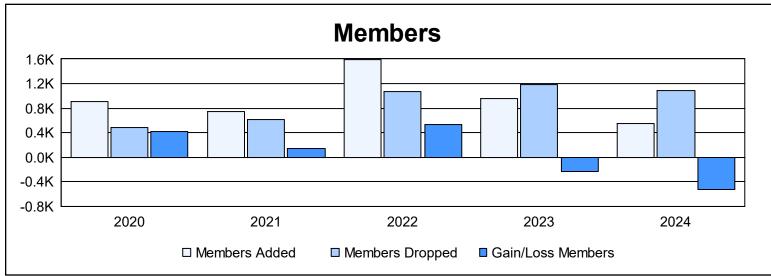

District 325 C As of June 2024 Cumulative

| Year      | New<br>Clubs | Dropped<br>Clubs | Gain/<br>Loss<br>Clubs | New<br>Members | Charter<br>Members | Reinstate<br>Members | Transfer<br>Members | Total<br>Member<br>Added | Total<br>Members<br>Dropped | Gain/<br>Loss<br>Members |
|-----------|--------------|------------------|------------------------|----------------|--------------------|----------------------|---------------------|--------------------------|-----------------------------|--------------------------|
| 2019-2020 | 25           | 0                | 25                     | 297            | 547                | 50                   | 5                   | 899                      | 486                         | 413                      |
| 2020-2021 | 14           | 0                | 14                     | 402            | 341                | 2                    | 4                   | 749                      | 609                         | 140                      |
| 2021-2022 | 32           | 1                | 31                     | 656            | 868                | 66                   | 5                   | 1,595                    | 1,070                       | 525                      |
| 2022-2023 | 16           | 14               | 2                      | 270            | 498                | 170                  | 12                  | 950                      | 1,178                       | -228                     |
| 2023-2024 | 8            | 20               | -12                    | 276            | 215                | 47                   | 18                  | 556                      | 1,087                       | -531                     |
| Average   | 19           | 7                | 12                     | 380            | 494                | 67                   | 9                   | 950                      | 886                         | 64                       |