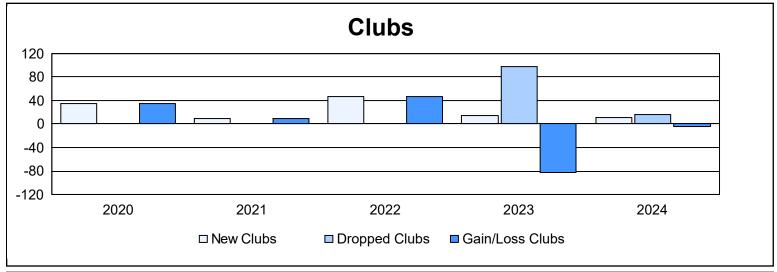

District 325 D As of June 2024 Cumulative

| Year      | New<br>Clubs | Dropped<br>Clubs | Gain/<br>Loss<br>Clubs | New<br>Members | Charter<br>Members | Reinstate<br>Members | Transfer<br>Members | Total<br>Member<br>Added | Total<br>Members<br>Dropped | Gain/<br>Loss<br>Members |
|-----------|--------------|------------------|------------------------|----------------|--------------------|----------------------|---------------------|--------------------------|-----------------------------|--------------------------|
| 2019-2020 | 35           | 0                | 35                     | 215            | 725                | 6                    | 5                   | 951                      | 977                         | -26                      |
| 2020-2021 | 9            | 0                | 9                      | 394            | 206                | 9                    | 1                   | 610                      | 269                         | 341                      |
| 2021-2022 | 47           | 0                | 47                     | 781            | 1,021              | 18                   | 9                   | 1,829                    | 1,596                       | 233                      |
| 2022-2023 | 14           | 97               | -83                    | 239            | 379                | 5                    | 5                   | 628                      | 628                         | 0                        |
| 2023-2024 | 11           | 16               | -5                     | 309            | 260                | 12                   | 54                  | 635                      | 952                         | -317                     |
| Average   | 23           | 23               | 1                      | 388            | 518                | 10                   | 15                  | 931                      | 884                         | 46                       |