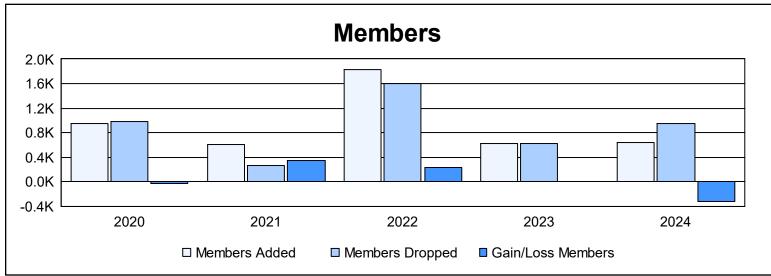

District 325 D As of June 2024 Cumulative

| Year      | New<br>Clubs | Dropped<br>Clubs | Gain/<br>Loss<br>Clubs | New<br>Members | Charter<br>Members | Reinstate<br>Members | Transfer<br>Members | Total<br>Member<br>Added | Total<br>Members<br>Dropped | Gain/<br>Loss<br>Members |
|-----------|--------------|------------------|------------------------|----------------|--------------------|----------------------|---------------------|--------------------------|-----------------------------|--------------------------|
| 2019-2020 | 35           | 0                | 35                     | 215            | 725                | 6                    | 5                   | 951                      | 977                         | -26                      |
| 2020-2021 | 9            | 0                | 9                      | 394            | 206                | 9                    | 1                   | 610                      | 269                         | 341                      |
| 2021-2022 | 47           | 0                | 47                     | 781            | 1,021              | 18                   | 9                   | 1,829                    | 1,596                       | 233                      |
| 2022-2023 | 14           | 97               | -83                    | 239            | 379                | 5                    | 5                   | 628                      | 628                         | 0                        |
| 2023-2024 | 11           | 16               | -5                     | 309            | 260                | 12                   | 54                  | 635                      | 952                         | -317                     |
| Average   | 23           | 23               | 1                      | 388            | 518                | 10                   | 15                  | 931                      | 884                         | 46                       |