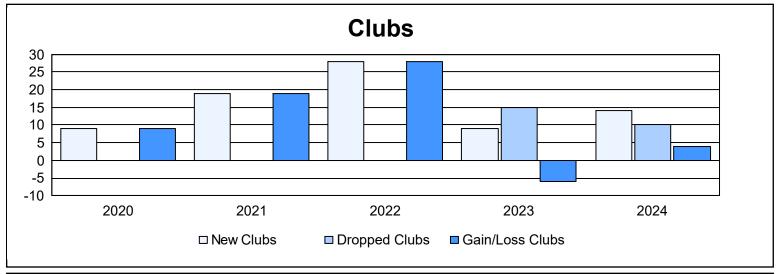

District 325 F

As of June 2024 Cumulative

| Year      | New<br>Clubs | Dropped<br>Clubs | Gain/<br>Loss<br>Clubs | New<br>Members | Charter<br>Members | Reinstate<br>Members | Transfer<br>Members | Total<br>Member<br>Added | Total<br>Members<br>Dropped | Gain/<br>Loss<br>Members |
|-----------|--------------|------------------|------------------------|----------------|--------------------|----------------------|---------------------|--------------------------|-----------------------------|--------------------------|
| 2019-2020 | 9            | 0                | 9                      | 171            | 262                | 16                   | 0                   | 449                      | 570                         | -121                     |
| 2020-2021 | 19           | 0                | 19                     | 430            | 449                | 30                   | 2                   | 911                      | 348                         | 563                      |
| 2021-2022 | 28           | 0                | 28                     | 450            | 685                | 26                   | 8                   | 1,169                    | 660                         | 509                      |
| 2022-2023 | 9            | 15               | -6                     | 464            | 303                | 38                   | 34                  | 839                      | 807                         | 32                       |
| 2023-2024 | 14           | 10               | 4                      | 519            | 355                | 53                   | 4                   | 931                      | 1,029                       | -98                      |
| Average   | 16           | 5                | 11                     | 407            | 411                | 33                   | 10                  | 860                      | 683                         | 177                      |