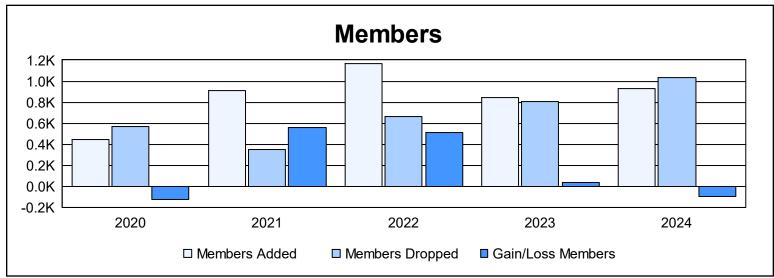

District 325 F

As of June 2024 Cumulative

| Year      | New<br>Clubs | Dropped<br>Clubs | Gain/<br>Loss<br>Clubs | New<br>Members | Charter<br>Members | Reinstate<br>Members | Transfer<br>Members | Total<br>Member<br>Added | Total<br>Members<br>Dropped | Gain/<br>Loss<br>Members |
|-----------|--------------|------------------|------------------------|----------------|--------------------|----------------------|---------------------|--------------------------|-----------------------------|--------------------------|
| 2019-2020 | 9            | 0                | 9                      | 171            | 262                | 16                   | 0                   | 449                      | 570                         | -121                     |
| 2020-2021 | 19           | 0                | 19                     | 430            | 449                | 30                   | 2                   | 911                      | 348                         | 563                      |
| 2021-2022 | 28           | 0                | 28                     | 450            | 685                | 26                   | 8                   | 1,169                    | 660                         | 509                      |
| 2022-2023 | 9            | 15               | -6                     | 464            | 303                | 38                   | 34                  | 839                      | 807                         | 32                       |
| 2023-2024 | 14           | 10               | 4                      | 519            | 355                | 53                   | 4                   | 931                      | 1,029                       | -98                      |
| Average   | 16           | 5                | 11                     | 407            | 411                | 33                   | 10                  | 860                      | 683                         | 177                      |