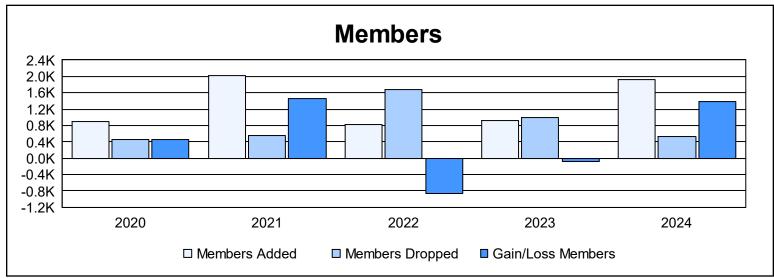

District 325 I As of June 2024 Cumulative

| Year      | New<br>Clubs | Dropped<br>Clubs | Gain/<br>Loss<br>Clubs | New<br>Members | Charter<br>Members | Reinstate<br>Members | Transfer<br>Members | Total<br>Member<br>Added | Total<br>Members<br>Dropped | Gain/<br>Loss<br>Members |
|-----------|--------------|------------------|------------------------|----------------|--------------------|----------------------|---------------------|--------------------------|-----------------------------|--------------------------|
| 2019-2020 | 31           | 0                | 31                     | 202            | 693                | 8                    | 5                   | 908                      | 460                         | 448                      |
| 2020-2021 | 43           | 0                | 43                     | 778            | 1,185              | 34                   | 15                  | 2,012                    | 564                         | 1,448                    |
| 2021-2022 | 13           | 1                | 12                     | 359            | 412                | 31                   | 20                  | 822                      | 1,686                       | -864                     |
| 2022-2023 | 21           | 28               | -7                     | 389            | 495                | 39                   | 5                   | 928                      | 1,005                       | -77                      |
| 2023-2024 | 57           | 8                | 49                     | 663            | 1,192              | 57                   | 13                  | 1,925                    | 538                         | 1,387                    |
| Average   | 33           | 7                | 26                     | 478            | 795                | 34                   | 12                  | 1,319                    | 851                         | 468                      |