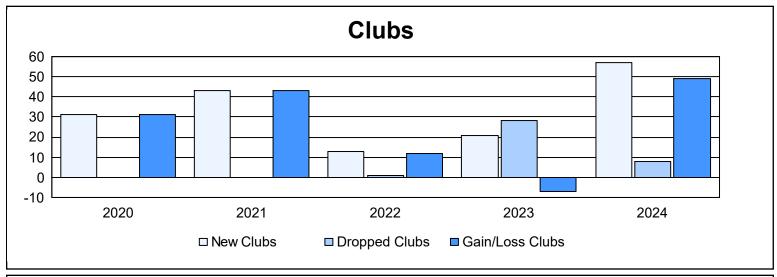

District 325 I As of June 2024 Cumulative

| Year      | New<br>Clubs | Dropped<br>Clubs | Gain/<br>Loss<br>Clubs | New<br>Members | Charter<br>Members | Reinstate<br>Members | Transfer<br>Members | Total<br>Member<br>Added | Total<br>Members<br>Dropped | Gain/<br>Loss<br>Members |
|-----------|--------------|------------------|------------------------|----------------|--------------------|----------------------|---------------------|--------------------------|-----------------------------|--------------------------|
| 2019-2020 | 31           | 0                | 31                     | 202            | 693                | 8                    | 5                   | 908                      | 460                         | 448                      |
| 2020-2021 | 43           | 0                | 43                     | 778            | 1,185              | 34                   | 15                  | 2,012                    | 564                         | 1,448                    |
| 2021-2022 | 13           | 1                | 12                     | 359            | 412                | 31                   | 20                  | 822                      | 1,686                       | -864                     |
| 2022-2023 | 21           | 28               | -7                     | 389            | 495                | 39                   | 5                   | 928                      | 1,005                       | -77                      |
| 2023-2024 | 57           | 8                | 49                     | 663            | 1,192              | 57                   | 13                  | 1,925                    | 538                         | 1,387                    |
| Average   | 33           | 7                | 26                     | 478            | 795                | 34                   | 12                  | 1,319                    | 851                         | 468                      |