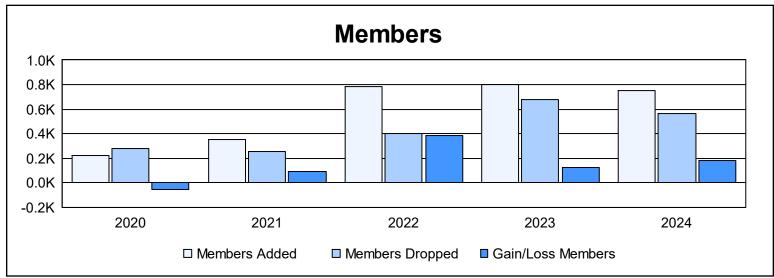

District 325 J As of June 2024 Cumulative

| Year      | New<br>Clubs | Dropped<br>Clubs | Gain/<br>Loss<br>Clubs | New<br>Members | Charter<br>Members | Reinstate<br>Members | Transfer<br>Members | Total<br>Member<br>Added | Total<br>Members<br>Dropped | Gain/<br>Loss<br>Members |
|-----------|--------------|------------------|------------------------|----------------|--------------------|----------------------|---------------------|--------------------------|-----------------------------|--------------------------|
| 2019-2020 | 6            | 0                | 6                      | 87             | 131                | 2                    | 0                   | 220                      | 275                         | -55                      |
| 2020-2021 | 5            | 0                | 5                      | 177            | 161                | 8                    | 4                   | 350                      | 255                         | 95                       |
| 2021-2022 | 20           | 1                | 19                     | 331            | 443                | 8                    | 3                   | 785                      | 402                         | 383                      |
| 2022-2023 | 20           | 17               | 3                      | 237            | 534                | 27                   | 3                   | 801                      | 674                         | 127                      |
| 2023-2024 | 19           | 9                | 10                     | 286            | 438                | 17                   | 11                  | 752                      | 567                         | 185                      |
| Average   | 14           | 5                | 9                      | 224            | 341                | 12                   | 4                   | 582                      | 435                         | 147                      |