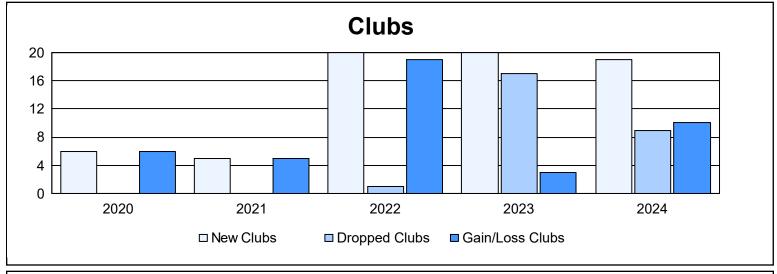

District 325 J As of June 2024 Cumulative

| Year      | New<br>Clubs | Dropped<br>Clubs | Gain/<br>Loss<br>Clubs | New<br>Members | Charter<br>Members | Reinstate<br>Members | Transfer<br>Members | Total<br>Member<br>Added | Total<br>Members<br>Dropped | Gain/<br>Loss<br>Members |
|-----------|--------------|------------------|------------------------|----------------|--------------------|----------------------|---------------------|--------------------------|-----------------------------|--------------------------|
| 2019-2020 | 6            | 0                | 6                      | 87             | 131                | 2                    | 0                   | 220                      | 275                         | -55                      |
| 2020-2021 | 5            | 0                | 5                      | 177            | 161                | 8                    | 4                   | 350                      | 255                         | 95                       |
| 2021-2022 | 20           | 1                | 19                     | 331            | 443                | 8                    | 3                   | 785                      | 402                         | 383                      |
| 2022-2023 | 20           | 17               | 3                      | 237            | 534                | 27                   | 3                   | 801                      | 674                         | 127                      |
| 2023-2024 | 19           | 9                | 10                     | 286            | 438                | 17                   | 11                  | 752                      | 567                         | 185                      |
| Average   | 14           | 5                | 9                      | 224            | 341                | 12                   | 4                   | 582                      | 435                         | 147                      |