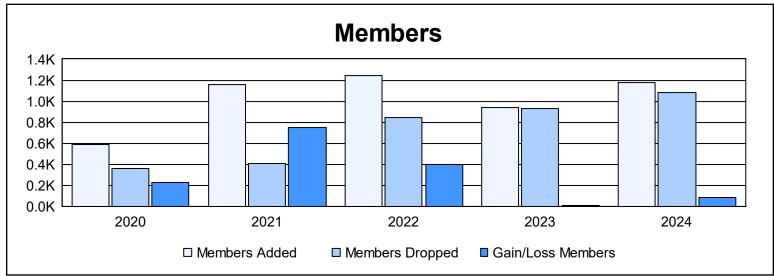

District 325 K

As of June 2024 Cumulative

| Year      | New<br>Clubs | Dropped<br>Clubs | Gain/<br>Loss<br>Clubs | New<br>Members | Charter<br>Members | Reinstate<br>Members | Transfer<br>Members | Total<br>Member<br>Added | Total<br>Members<br>Dropped | Gain/<br>Loss<br>Members |
|-----------|--------------|------------------|------------------------|----------------|--------------------|----------------------|---------------------|--------------------------|-----------------------------|--------------------------|
| 2019-2020 | 16           | 0                | 16                     | 213            | 365                | 9                    | 1                   | 588                      | 358                         | 230                      |
| 2020-2021 | 27           | 0                | 27                     | 498            | 633                | 24                   | 5                   | 1,160                    | 408                         | 752                      |
| 2021-2022 | 39           | 0                | 39                     | 366            | 859                | 10                   | 5                   | 1,240                    | 844                         | 396                      |
| 2022-2023 | 25           | 25               | 0                      | 354            | 564                | 13                   | 6                   | 937                      | 933                         | 4                        |
| 2023-2024 | 21           | 18               | 3                      | 511            | 570                | 71                   | 20                  | 1,172                    | 1,084                       | 88                       |
| Average   | 26           | 9                | 17                     | 388            | 598                | 25                   | 7                   | 1,019                    | 725                         | 294                      |