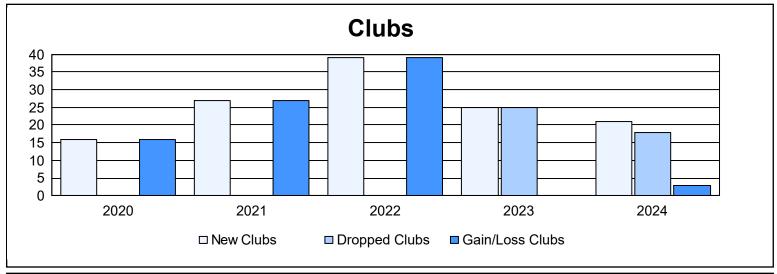

District 325 K

As of June 2024 Cumulative

| Year      | New<br>Clubs | Dropped<br>Clubs | Gain/<br>Loss<br>Clubs | New<br>Members | Charter<br>Members | Reinstate<br>Members | Transfer<br>Members | Total<br>Member<br>Added | Total<br>Members<br>Dropped | Gain/<br>Loss<br>Members |
|-----------|--------------|------------------|------------------------|----------------|--------------------|----------------------|---------------------|--------------------------|-----------------------------|--------------------------|
| 2019-2020 | 16           | 0                | 16                     | 213            | 365                | 9                    | 1                   | 588                      | 358                         | 230                      |
| 2020-2021 | 27           | 0                | 27                     | 498            | 633                | 24                   | 5                   | 1,160                    | 408                         | 752                      |
| 2021-2022 | 39           | 0                | 39                     | 366            | 859                | 10                   | 5                   | 1,240                    | 844                         | 396                      |
| 2022-2023 | 25           | 25               | 0                      | 354            | 564                | 13                   | 6                   | 937                      | 933                         | 4                        |
| 2023-2024 | 21           | 18               | 3                      | 511            | 570                | 71                   | 20                  | 1,172                    | 1,084                       | 88                       |
| Average   | 26           | 9                | 17                     | 388            | 598                | 25                   | 7                   | 1,019                    | 725                         | 294                      |