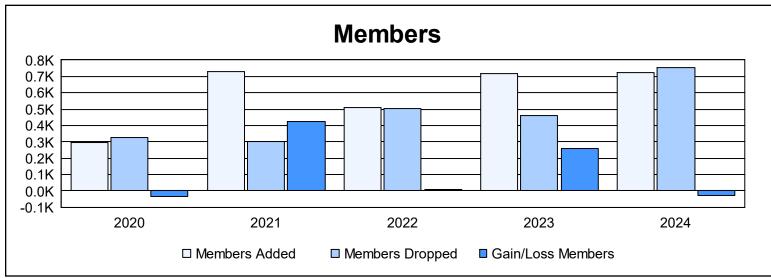

District 325 L As of June 2024 Cumulative

| Year      | New<br>Clubs | Dropped<br>Clubs | Gain/<br>Loss<br>Clubs | New<br>Members | Charter<br>Members | Reinstate<br>Members | Transfer<br>Members | Total<br>Member<br>Added | Total<br>Members<br>Dropped | Gain/<br>Loss<br>Members |
|-----------|--------------|------------------|------------------------|----------------|--------------------|----------------------|---------------------|--------------------------|-----------------------------|--------------------------|
| 2019-2020 | 8            | 0                | 8                      | 79             | 197                | 14                   | 3                   | 293                      | 328                         | -35                      |
| 2020-2021 | 14           | 0                | 14                     | 355            | 366                | 5                    | 1                   | 727                      | 302                         | 425                      |
| 2021-2022 | 7            | 2                | 5                      | 287            | 202                | 19                   | 3                   | 511                      | 503                         | 8                        |
| 2022-2023 | 18           | 7                | 11                     | 243            | 430                | 35                   | 10                  | 718                      | 459                         | 259                      |
| 2023-2024 | 15           | 12               | 3                      | 282            | 375                | 63                   | 5                   | 725                      | 751                         | -26                      |
| Average   | 12           | 4                | 8                      | 249            | 314                | 27                   | 4                   | 595                      | 469                         | 126                      |