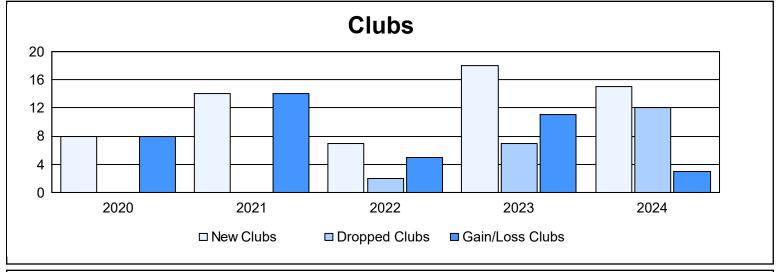

District 325 L As of June 2024 Cumulative

| Year      | New<br>Clubs | Dropped<br>Clubs | Gain/<br>Loss<br>Clubs | New<br>Members | Charter<br>Members | Reinstate<br>Members | Transfer<br>Members | Total<br>Member<br>Added | Total<br>Members<br>Dropped | Gain/<br>Loss<br>Members |
|-----------|--------------|------------------|------------------------|----------------|--------------------|----------------------|---------------------|--------------------------|-----------------------------|--------------------------|
| 2019-2020 | 8            | 0                | 8                      | 79             | 197                | 14                   | 3                   | 293                      | 328                         | -35                      |
| 2020-2021 | 14           | 0                | 14                     | 355            | 366                | 5                    | 1                   | 727                      | 302                         | 425                      |
| 2021-2022 | 7            | 2                | 5                      | 287            | 202                | 19                   | 3                   | 511                      | 503                         | 8                        |
| 2022-2023 | 18           | 7                | 11                     | 243            | 430                | 35                   | 10                  | 718                      | 459                         | 259                      |
| 2023-2024 | 15           | 12               | 3                      | 282            | 375                | 63                   | 5                   | 725                      | 751                         | -26                      |
| Average   | 12           | 4                | 8                      | 249            | 314                | 27                   | 4                   | 595                      | 469                         | 126                      |